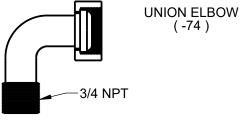

## \* BOX DEPTH IS 1-5/8 ON NIKALOY & BRONZE BOXES

| * -52 | SATIN FINISH FACE, CAST BRONZE BOX  |  | -74 | UNION ELBOW ASSEMBLY         |
|-------|-------------------------------------|--|-----|------------------------------|
| * -54 | SATIN FINISH FACE, CAST NIKALOY BOX |  | -91 | 1" HOSE PIPE THREADED OUTLET |
| -72   | WALL CLAMP                          |  | -95 | CYLINDER SECURED LOCK        |
| -73   | SOLDER INLET ADAPTER                |  |     |                              |