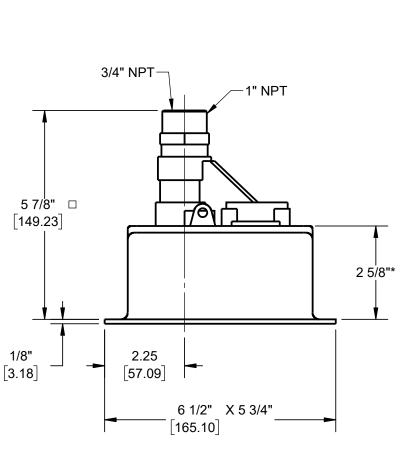

JOSAM 71020 SERIES CAST BRONZE MILD-CLIMATE WALL HYDRANT WITH SATIN FINISH STAINLESS STEEL HINGED LATCHING COVER, 3/4" HPT. OUTLET, INTEGRAL VACUUM BREAKER-BACK FLOW PREVENTER, PRESSURE RELIEF VALVE, BRONZE OPERATING PARTS CONVERTIBLE INTO SERVICE TOOL AND 3/4" FEMALE AND 1" MALE N.P.T. INLET CONNECTIONS.

## **HYDRANTS**

HYDRASAN ®1 MILD-CLIMATE W/ BOX

SERIES

71020

☐ WHEN UNION ELBOW IS USED, THIS DIM. IS 7-5/8 OVERALL

WALL OPENING 4-3/4 x 6-1/4