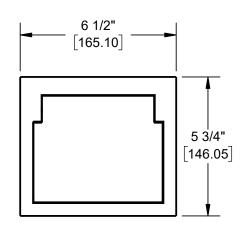

## **HYDRANTS**

HYDRASAN ®1 MILD-CLIMATE W/ BOX

SERIES

71020

☐ WHEN UNION ELBOW IS USED, THIS DIM. IS 7-5/8 OVERALL

WALL OPENING 4-3/4 x 6-1/4