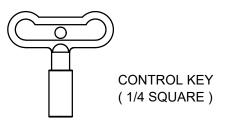

HYDRANTS

HYDRASAN I - MILD CLIMATE

SERIES

71070

WHEN UNION ELBOW IS USED, THIS DIM. IS 5-3/4" OVERALL

WALL OPEN 2-3/8" X 4"

CONTROL KEY USED TO OPEN COVER AND OPERATE HYDRANT

|  |  | -50 | SATIN FINISH<br>BRONZE FACE  |
|--|--|-----|------------------------------|
|  |  | -73 | SOLDER INLET<br>ADAPTER      |
|  |  | -74 | UNION ELBOW<br>ASEMBLY       |
|  |  | -91 | HOSE PIPE<br>THREADED OUTLET |