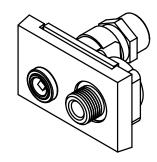

JOSAM 71070 SERIES CAST BRONZE MILD-CLIMATE WALL HYDRANT WITH SATIN NIKALOY FACE, 3/4" HPT. OUTLET, INTEGRAL VACUUM BREAKER-BACK FLOW PREVENTER, PRESSURE RELIEF VALVE, BRONZE OPERATING PARTS CONVERTIBLE INTO SERVICE TOOL, AND 3/4" FEMALE & 1" MALE NPT INLET CONNECTION.

HYDRANTS

HYDRASAN I - MILD CLIMATE

SERIES

71070

WHEN UNION ELBOW IS USED, THIS DIM. IS 5-3/4" OVERALL

WALL OPEN 2-3/8" X 4"

CONTROL KEY USED TO OPEN COVER AND OPERATE HYDRANT

|  |  | -50 | SATIN FINISH<br>BRONZE FACE  |
|--|--|-----|------------------------------|
|  |  | -73 | SOLDER INLET<br>ADAPTER      |
|  |  | -74 | UNION ELBOW<br>ASEMBLY       |
|  |  | -91 | HOSE PIPE<br>THREADED OUTLET |