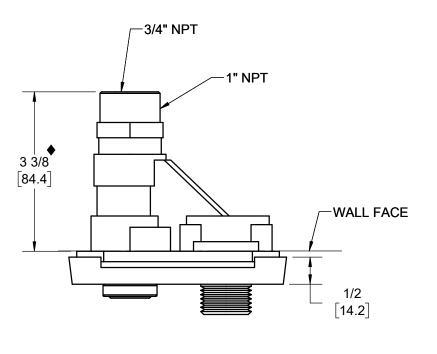

JOSAM 71070 SERIES CAST BRONZE MILD-CLIMATE WALL HYDRANT WITH SATIN NIKALOY FACE, 3/4" HPT. OUTLET, INTEGRAL VACUUM BREAKER-BACK FLOW PREVENTER, PRESSURE RELIEF VALVE, BRONZE OPERATING PARTS CONVERTIBLE INTO SERVICE TOOL, AND 3/4" FEMALE & 1" MALE NPT INLET CONNECTION.

HYDRANTS

HYDRASAN I - MILD CLIMATE

SERIES

71070

WHEN UNION ELBOW IS USED, THIS DIM. IS 5-3/4" OVERALL

WALL OPEN 2-3/8" X 4"

CONTROL KEY USED TO OPEN COVER AND OPERATE HYDRANT

|  |  | -50 | SATIN FINISH<br>BRONZE FACE  |
|--|--|-----|------------------------------|
|  |  | -73 | SOLDER INLET<br>ADAPTER      |
|  |  | -74 | UNION ELBOW<br>ASEMBLY       |
|  |  | -91 | HOSE PIPE<br>THREADED OUTLET |

DATE OF LAST CHANGE: 05/23/18

DIMENSIONS ARE SUBJECT TO MANUFACTURERS TOLERANCES AND CHANGE WITHOUT NOTICE. WE CAN ASSUME NO RESPONSIBILITY FOR USE OF SUPERSEDED OR VOID DATA.

NOTES