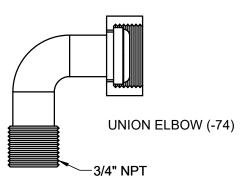

HYDRANTS

HYDRASAN I - MILD CLIMATE

SERIES

71070

WHEN UNION ELBOW IS USED, THIS DIM. IS 5-3/4" OVERALL

WALL OPEN 2-3/8" X 4"

CONTROL KEY USED TO OPEN COVER AND OPERATE HYDRANT

|  |  | -50 | SATIN FINISH<br>BRONZE FACE  |
|--|--|-----|------------------------------|
|  |  | -73 | SOLDER INLET<br>ADAPTER      |
|  |  | -74 | UNION ELBOW<br>ASEMBLY       |
|  |  | -91 | HOSE PIPE<br>THREADED OUTLET |