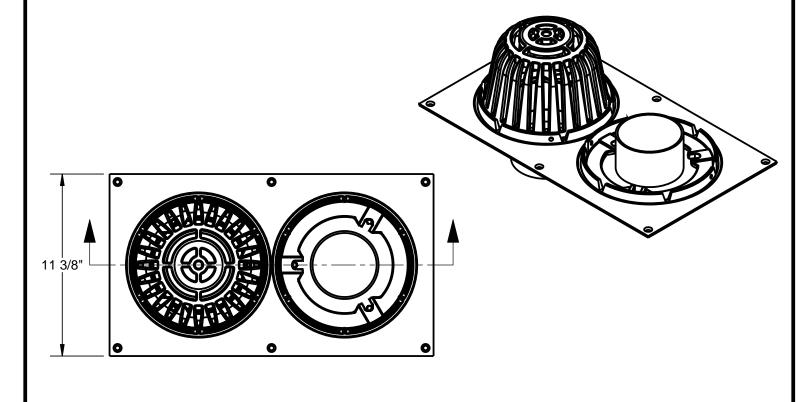

## **SPECIFICATION:**

JOSAM RD-400-Z SERIES COATED CAST IRON COMBINATION ROOF DRAIN AND OVERFLOW DRAIN WITH CAST IRON DOME, TWO WEJLOC® NON-PUNCTURING CLAMP RINGS WITH INTEGRAL GRAVEL STOPS, INTEGRAL CAST IRON STANDPIPE IN CAST IRON DECK FLANGE AND DUAL NO-HUB BOTTOM OUTLETS.

## LITE LINE

COMBINATION ROOF DRAIN/OVERFLOW

**SERIES** 

**RD-400-Z** 

## OPTIONS:

|   | 2" | PIPE SIZE |  | -1  | DECK CLAMP ASSEMBLY               |
|---|----|-----------|--|-----|-----------------------------------|
|   | 3" | PIPE SIZE |  | -21 | GALVANIZED CAST IRON DOME ONLY    |
|   | 4" | PIPE SIZE |  | -28 | CAST IRON DOME FOR OVERFLOW DRAIN |
| I |    |           |  | -VP | SECURED VANDAL-PROOF DOME         |