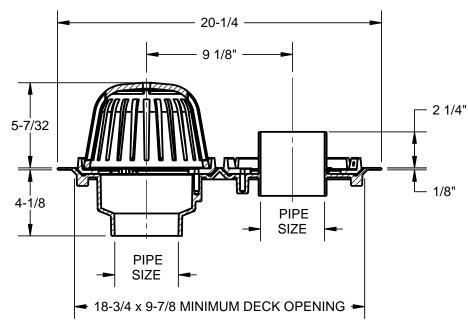

## **SPECIFICATION:**

JOSAM RD-400-Z SERIES COATED CAST IRON COMBINATION ROOF DRAIN AND OVERFLOW DRAIN WITH CAST IRON DOME, TWO WEJLOC® NON-PUNCTURING CLAMP RINGS WITH INTEGRAL GRAVEL STOPS, INTEGRAL CAST IRON STANDPIPE IN CAST IRON DECK FLANGE AND DUAL NO-HUB BOTTOM OUTLETS.

## LITE LINE

COMBINATION ROOF DRAIN/OVERFLOW

**SERIES** 

**RD-400-Z** 

## OPTIONS:

|   | 2" | PIPE SIZE |  | -1  | DECK CLAMP ASSEMBLY               |
|---|----|-----------|--|-----|-----------------------------------|
|   | 3" | PIPE SIZE |  | -21 | GALVANIZED CAST IRON DOME ONLY    |
|   | 4" | PIPE SIZE |  | -28 | CAST IRON DOME FOR OVERFLOW DRAIN |
| I |    |           |  | -VP | SECURED VANDAL-PROOF DOME         |