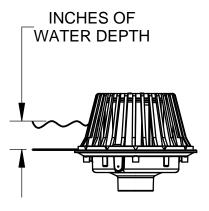

| OF<br>WATER<br>DEPTH | FLOW RATE IN G.P.M. AT EACH WEIR SETTING NUMBER |    |     |      |     |     |     |     |      |     |     |     |     |     |     |     |     |     |
|----------------------|-------------------------------------------------|----|-----|------|-----|-----|-----|-----|------|-----|-----|-----|-----|-----|-----|-----|-----|-----|
|                      | 1 1                                             | 2  | 3   | 4    | 5   | 6   | 7   | 8   | 9    | 10  | 11  | 12  | 13  | 14  | 15  | 16  | 17  | 1   |
| 6.0                  | 55                                              | 84 | 111 | 137  | 162 | 186 | 208 | 229 | 250  | 270 | 289 | 308 | 345 | 383 | 420 | 456 | 492 | 5   |
| 5.9                  | 54                                              | 82 | 109 | 134  | 158 | 181 | 204 | 224 | 245  | 264 | 282 | 302 | 338 | 375 | 411 | 447 | 482 | 5   |
| 5.8                  | 52                                              | 80 | 106 | 132  | 155 | 177 | 199 | 219 | 239  | 258 | 276 | 295 | 331 | 367 | 402 | 438 | 472 | 5   |
| 5.7                  | 51                                              | 79 | 104 | 129  | 152 | 173 | 194 | 214 | 234  | 252 | 270 | 289 | 324 | 358 | 393 | 428 | 461 | 4   |
| 5.6                  | 50                                              | 77 | 102 | 128  | 148 | 169 | 190 | 209 | 228  | 246 | 284 | 282 | 316 | 350 | 384 | 418 | 450 | 4   |
| 5.5                  | 49                                              | 75 | 100 | 123  | 145 | 165 | 185 | 204 | 222  | 240 | 257 | 275 | 309 | 342 | 375 | 408 | 440 | 4   |
| 5.4                  | 48                                              | 74 | 97  | 120  | 141 | 161 | 180 | 199 | 217  | 234 | 251 | 268 | 302 | 334 | 366 | 399 | 430 | 4   |
| 5.3                  | 47                                              | 72 | 95  | 117  | 137 | 157 | 176 | 194 | 212  | 228 | 244 | 261 | 294 | 326 | 357 | 389 | 420 | 4   |
| 5.2                  | 46                                              | 70 | 92  | 114  | 134 | 153 | 171 | 189 | 206  | 222 | 238 | 254 | 287 | 318 | 349 | 380 | 409 | 4   |
| 5.1                  | 45                                              | 68 | 90  | 111  | 130 | 149 | 167 | 184 | 200  | 216 | 232 | 248 | 280 | 310 | 340 | 370 | 399 | 4   |
| 5.0                  | 44                                              | 66 | 88  | 108  | 127 | 145 | 162 | 179 | 195  | 210 | 226 | 242 | 272 | 302 | 331 | 360 | 389 | 4   |
| 4.9                  | 43                                              | 65 | 86  | 105  | 124 | 141 | 157 | 175 | 190  | 205 | 220 | 236 | 265 | 294 | 322 | 350 | 378 | 4   |
| 4.8                  | 42                                              | 63 | 84  | 102  | 120 | 137 | 153 | 170 | 185  | 200 | 214 | 229 | 258 | 286 | 313 | 341 | 368 | 3   |
| 4.7                  | 41                                              | 62 | 81  | 100  | 117 | 133 | 149 | 165 | 179  | 194 | 208 | 222 | 251 | 278 | 305 | 332 | 358 | 1 3 |
| 4.6                  | 40                                              | 60 | 79  | 97   | 113 | 129 | 144 | 160 | 174  | 188 | 202 | 216 | 244 | 270 | 296 | 322 | 347 | 1   |
| 4.5                  | 38                                              | 58 | 77  | 94   | 110 | 125 | 140 | 155 | 189  | 182 | 196 | 210 | 237 | 262 | 287 | 312 | 337 | 1 3 |
| 4.4                  | 37                                              | 56 | 74  | 91   | 106 | 121 | 136 | 150 | 164  | 176 | 190 | 203 | 230 | 254 | 278 | 303 | 327 | 3   |
| 4.3                  | 36                                              | 55 | 72  | 88   | 103 | 117 | 131 | 146 | 158  | 171 | 184 | 196 | 223 | 246 | 269 | 293 | 316 | 13  |
| 4.2                  | 35                                              | 53 | 70  | 86   | 100 | 114 | 127 | 141 | 153  | 165 | 178 | 190 | 215 | 237 | 260 | 284 | 306 | 1 3 |
| 4.1                  | 34                                              | 52 | 68  | 83   | 98  | 110 | 123 | 136 | 148  | 160 | 172 | 184 | 208 | 229 | 251 | 274 | 296 | 1.5 |
| 4.0                  | 33                                              | 50 | 85  | 80   | 93  | 106 | 119 | 132 | 143  | 155 | 188 | 177 | 201 | 221 | 242 | 284 | 288 | 1   |
| 3.9                  | 32                                              | 48 | 63  | 78   | 90  | 102 | 115 | 127 | 138  | 149 | 181 | 171 | 194 | 213 | 234 | 255 | 276 | 1   |
| 3.8                  | 31                                              | 47 | 61  | 75   | 87  | 98  | 111 | 122 | 133  | 144 | 155 | 165 | 187 | 205 | 226 | 248 | 266 | 2   |
| 3.7                  | 30                                              | 45 | 59  | 72   | 84  | 95  | 107 | 118 | 128  | 138 | 150 | 159 | 180 | 198 | 217 | 237 | 258 | 1   |
| 3.6                  | 29                                              | 44 | 57  | 70   | 81  | 91  | 103 | 114 | 123  | 133 | 144 | 153 | 173 | 190 | 209 | 228 | 247 | 2   |
| 3.5                  | 28                                              | 42 | 55  | 67   | 77  | 88  | 99  | 109 | 118  | 128 | 138 | 147 | 166 | 183 | 201 | 219 | 237 | 1   |
| 3.4                  | 27                                              | 40 | 53  | 64   | 74  | 85  | 95  | 104 | 113  | 123 | 132 | 141 | 160 | 175 | 193 | 210 | 227 |     |
| 3.3                  | 26                                              | 39 | 51  | 62   | 71  | 81  | 91  | 100 | 108  | 118 | 127 | 135 | 153 | 187 | 185 | 201 | 217 | 1   |
| 3.2                  | 25                                              | 37 | 48  | 59   | 68  | 77  | 87  | 98  | 104  | 112 | 121 | 130 | 146 | 180 | 178 | 192 | 208 | 1   |
| 3.1                  | 24                                              | 36 | 48  | 56   | 65  | 74  | 83  | 92  | 100  | 107 | 115 | 124 | 139 | 153 | 168 | 183 | 198 | 1   |
| 3.0                  | 23                                              | 34 | 44  | 54   | 62  | 71  | 79  | 87  | 95   | 102 | 110 | 118 | 132 | 146 | 160 | 174 | 188 | 1   |
| 2.9                  | 22                                              | 33 | 42  | 51   | 59  | 67  | 75  | 82  | 90   | 97  | 105 | 112 | 126 | 139 | 152 | 165 | 179 | 1   |
| 2.8                  | 21                                              | 32 | 40  | 48   | 58  | 64  | 71  | 78  | 85   | 92  | 100 | 106 | 120 | 132 | 144 | 156 | 170 | 1   |
| 2.7                  | 20                                              | 30 | 39  | 46   | 54  | 61  | 67  | 74  | 80   | 88  | 94  | 100 | 113 | 124 | 137 | 148 | 161 | 1   |
| 2.6                  | 19.5                                            | 29 | 37  | 44   | 51  | 57  | 64  | 70  | 76   | 83  | 89  | 85  | 107 | 117 | 129 | 140 | 152 | 1   |
| 2.5                  | 19                                              | 27 | 35  | 41   | 48  | 54  | 80  | 66  | 72   | 78  | 84  | 90  | 101 | 110 | 121 | 132 | 143 | 1   |
| 2.4                  | 18                                              | 28 | 33  | 39   | 48  | 51  | 58  | 63  | 68   | 74  | 79  | 85  | 95  | 103 | 114 | 124 | 133 | 1   |
| 2.3                  | 17                                              | 24 | 31  | 37   | 43  | 48  | 53  | 59  | 64   | 69  | 74  | 80  | 89  | 96  | 107 | 118 | 124 | 1   |
| 2.2                  | 16                                              | 23 | 30  | 34   | 40  | 45  | 50  | 55  | 60   | 64  | 70  | 74  | 83  | 90  | 100 | 109 | 117 | 1   |
| 2.1                  | 15                                              | 22 | 28  | 32   | 37  | 42  | 47  | 51  | 56   | 60  | 65  | 69  | 77  | 84  | 92  | 101 | 108 | 1   |
| 2.0                  | 14                                              | 20 | 26  | 30   | 35  | 39  | 44  | 48  | 52   | 56  | 60  | 64  | 71  | 78  | 85  | 93  | 101 |     |
| 1.9                  | 13                                              | 19 | 24  | 28   | 32  | 36  | 40  | 44  | 48   | 52  | 55  | 59  | 66  | 72  | 78  | 86  | 93  | 1   |
| 1.8                  | 12.5                                            | 18 | 22  | 26   | 30  | 34  | 37  | 40  | 44   | 48  | 50  | 54  | 61  | 66  | 72  | 79  | 85  |     |
| 1.7                  | 12                                              | 16 | 21  | 24   | 28  | 31  | 34  | 37  | 40   | 44  | 46  | 50  | 56  | 60  | 66  | 72  | 78  | - 2 |
| 1.6                  | 11                                              | 15 | 19  | 22   | 25  | 28  | 31  | 33  | 36   | 40  | 42  | 45  | 51  | 55  | 60  | 65  | 70  |     |
| 1.5                  | 10                                              | 14 | 17  | 20   | 23  | 26  | 28  | 30  | 33   | 36  | 38  | 41  | 46  | 50  | 54  | 58  | 64  |     |
| 1.4                  | 9                                               | 13 | 16  | 18   | 21  | 23  | 25  | 27  | 30   | 33  | 34  | 37  | 41  | 45  | 48  | 52  | 57  |     |
| 1.3                  | 8.5                                             | 12 | 15  | 16   | 18  | 21  | 22  | 24  | 27   | 30  | 30  | 33  | 36  | 40  | 42  | 46  | 50  |     |
| 1,2                  | 8                                               | 10 | 13  | 15   | 16  | 18  | 20  | 21  | 24   | 26  | 27  | 29  | 32  | 35  | 37  | 41  | 44  |     |
| 1.1                  | 7                                               | 9  | 11  | 13   | 14  | 16  | 17  | 19  | 21   | 22  | 24  | 25  | 28  | 30  | 32  | 35  | 37  |     |
| 1.0                  | 6                                               | 8  | 10  | 11.5 | 13  | 14  | 15  | 16  | 17.5 | 19  | 20  | 21  | 23  | 25  | 27  | 29  | 31  |     |