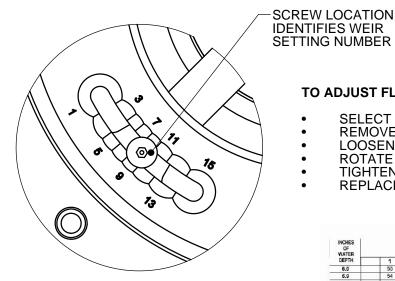

## TO ADJUST FLOW SETTING:

- SELECT WEIR SETTING FROM TABLE BELOW
- REMOVE DOME STRAINER
- LOOSEN (2) SCREWS ROTATE ADJUSTABLE VANE DOME TO REQUIRED POSITION
- **TIGHTEN SCREWS**
- REPLACE DOME STRAINER

| OF<br>WATER<br>DEPTH | FLOW RATE IN G.P.M. AT EACH WEIR SETTING NUMBER |    |     |      |     |     |     |     |      |     |     |     |     |     |     |     |     |     |
|----------------------|-------------------------------------------------|----|-----|------|-----|-----|-----|-----|------|-----|-----|-----|-----|-----|-----|-----|-----|-----|
|                      | 1 1                                             | 2  | 3   | 4    | 5   | 6   | 7   | 8   | 9    | 10  | 11  | 12  | 13  | 14  | 15  | 16  | 17  | 1   |
| 6.0                  | 55                                              | 84 | 111 | 137  | 162 | 186 | 208 | 229 | 250  | 270 | 289 | 308 | 345 | 383 | 420 | 456 | 492 | 5   |
| 5.9                  | 54                                              | 82 | 109 | 134  | 158 | 181 | 204 | 224 | 245  | 264 | 282 | 302 | 338 | 375 | 411 | 447 | 482 | 5   |
| 5.8                  | 52                                              | 80 | 106 | 132  | 155 | 177 | 199 | 219 | 239  | 258 | 276 | 295 | 331 | 367 | 402 | 438 | 472 | 5   |
| 5.7                  | 51                                              | 79 | 104 | 129  | 152 | 173 | 194 | 214 | 234  | 252 | 270 | 289 | 324 | 358 | 393 | 428 | 461 | 4   |
| 5.6                  | 50                                              | 77 | 102 | 128  | 148 | 169 | 190 | 209 | 228  | 246 | 284 | 282 | 316 | 350 | 384 | 418 | 450 | 4   |
| 5.5                  | 49                                              | 75 | 100 | 123  | 145 | 165 | 185 | 204 | 222  | 240 | 257 | 275 | 309 | 342 | 375 | 408 | 440 | 4   |
| 5.4                  | 48                                              | 74 | 97  | 120  | 141 | 161 | 180 | 199 | 217  | 234 | 251 | 268 | 302 | 334 | 366 | 399 | 430 | 4   |
| 5.3                  | 47                                              | 72 | 95  | 117  | 137 | 157 | 176 | 194 | 212  | 228 | 244 | 261 | 294 | 326 | 357 | 389 | 420 | 4   |
| 5.2                  | 46                                              | 70 | 92  | 114  | 134 | 153 | 171 | 189 | 206  | 222 | 238 | 254 | 287 | 318 | 349 | 380 | 409 | 4   |
| 5.1                  | 45                                              | 68 | 90  | 111  | 130 | 149 | 167 | 184 | 200  | 216 | 232 | 248 | 280 | 310 | 340 | 370 | 399 | 4   |
| 5.0                  | 44                                              | 66 | 88  | 108  | 127 | 145 | 162 | 179 | 195  | 210 | 226 | 242 | 272 | 302 | 331 | 360 | 389 | 4   |
| 4.9                  | 43                                              | 65 | 86  | 105  | 124 | 141 | 157 | 175 | 190  | 205 | 220 | 236 | 265 | 294 | 322 | 350 | 378 | 4   |
| 4.8                  | 42                                              | 63 | 84  | 102  | 120 | 137 | 153 | 170 | 185  | 200 | 214 | 229 | 258 | 286 | 313 | 341 | 368 | 3   |
| 4.7                  | 41                                              | 62 | 81  | 100  | 117 | 133 | 149 | 165 | 179  | 194 | 208 | 222 | 251 | 278 | 305 | 332 | 358 | 1 3 |
| 4.6                  | 40                                              | 60 | 79  | 97   | 113 | 129 | 144 | 160 | 174  | 188 | 202 | 216 | 244 | 270 | 296 | 322 | 347 | 1   |
| 4.5                  | 38                                              | 58 | 77  | 94   | 110 | 125 | 140 | 155 | 189  | 182 | 196 | 210 | 237 | 262 | 287 | 312 | 337 | 1 3 |
| 4.4                  | 37                                              | 56 | 74  | 91   | 106 | 121 | 136 | 150 | 164  | 176 | 190 | 203 | 230 | 254 | 278 | 303 | 327 | 3   |
| 4.3                  | 36                                              | 55 | 72  | 88   | 103 | 117 | 131 | 146 | 158  | 171 | 184 | 196 | 223 | 246 | 269 | 293 | 316 | 13  |
| 4.2                  | 35                                              | 53 | 70  | 86   | 100 | 114 | 127 | 141 | 153  | 165 | 178 | 190 | 215 | 237 | 260 | 284 | 306 | 1 3 |
| 4.1                  | 34                                              | 52 | 68  | 83   | 98  | 110 | 123 | 136 | 148  | 160 | 172 | 184 | 208 | 229 | 251 | 274 | 296 | 1.5 |
| 4.0                  | 33                                              | 50 | 85  | 80   | 93  | 106 | 119 | 132 | 143  | 155 | 188 | 177 | 201 | 221 | 242 | 284 | 288 | 1   |
| 3.9                  | 32                                              | 48 | 63  | 78   | 90  | 102 | 115 | 127 | 138  | 149 | 181 | 171 | 194 | 213 | 234 | 255 | 276 | 1   |
| 3.8                  | 31                                              | 47 | 61  | 75   | 87  | 98  | 111 | 122 | 133  | 144 | 155 | 165 | 187 | 205 | 226 | 248 | 266 | 2   |
| 3.7                  | 30                                              | 45 | 59  | 72   | 84  | 95  | 107 | 118 | 128  | 138 | 150 | 159 | 180 | 198 | 217 | 237 | 258 | 1   |
| 3.6                  | 29                                              | 44 | 57  | 70   | 81  | 91  | 103 | 114 | 123  | 133 | 144 | 153 | 173 | 190 | 209 | 228 | 247 | 2   |
| 3.5                  | 28                                              | 42 | 55  | 67   | 77  | 88  | 99  | 109 | 118  | 128 | 138 | 147 | 166 | 183 | 201 | 219 | 237 | 1   |
| 3.4                  | 27                                              | 40 | 53  | 64   | 74  | 85  | 95  | 104 | 113  | 123 | 132 | 141 | 160 | 175 | 193 | 210 | 227 |     |
| 3.3                  | 26                                              | 39 | 51  | 62   | 71  | 81  | 91  | 100 | 108  | 118 | 127 | 135 | 153 | 187 | 185 | 201 | 217 | 1   |
| 3.2                  | 25                                              | 37 | 48  | 59   | 68  | 77  | 87  | 98  | 104  | 112 | 121 | 130 | 146 | 180 | 178 | 192 | 208 | 1   |
| 3.1                  | 24                                              | 36 | 48  | 56   | 65  | 74  | 83  | 92  | 100  | 107 | 115 | 124 | 139 | 153 | 168 | 183 | 198 | 1   |
| 3.0                  | 23                                              | 34 | 44  | 54   | 62  | 71  | 79  | 87  | 95   | 102 | 110 | 118 | 132 | 146 | 160 | 174 | 188 | 1   |
| 2.9                  | 22                                              | 33 | 42  | 51   | 59  | 67  | 75  | 82  | 90   | 97  | 105 | 112 | 126 | 139 | 152 | 165 | 179 | 1   |
| 2.8                  | 21                                              | 32 | 40  | 48   | 58  | 64  | 71  | 78  | 85   | 92  | 100 | 106 | 120 | 132 | 144 | 156 | 170 | 1   |
| 2.7                  | 20                                              | 30 | 39  | 46   | 54  | 61  | 67  | 74  | 80   | 88  | 94  | 100 | 113 | 124 | 137 | 148 | 161 | 1   |
| 2.6                  | 19.5                                            | 29 | 37  | 44   | 51  | 57  | 64  | 70  | 76   | 83  | 89  | 85  | 107 | 117 | 129 | 140 | 152 | 1   |
| 2.5                  | 19                                              | 27 | 35  | 41   | 48  | 54  | 80  | 66  | 72   | 78  | 84  | 90  | 101 | 110 | 121 | 132 | 143 | 1   |
| 2.4                  | 18                                              | 28 | 33  | 39   | 48  | 51  | 58  | 63  | 68   | 74  | 79  | 85  | 95  | 103 | 114 | 124 | 133 | 1   |
| 2.3                  | 17                                              | 24 | 31  | 37   | 43  | 48  | 53  | 59  | 64   | 69  | 74  | 80  | 89  | 96  | 107 | 118 | 124 | 1   |
| 2.2                  | 16                                              | 23 | 30  | 34   | 40  | 45  | 50  | 55  | 60   | 64  | 70  | 74  | 83  | 90  | 100 | 109 | 117 | 1   |
| 2.1                  | 15                                              | 22 | 28  | 32   | 37  | 42  | 47  | 51  | 56   | 60  | 65  | 69  | 77  | 84  | 92  | 101 | 108 | 1   |
| 2.0                  | 14                                              | 20 | 26  | 30   | 35  | 39  | 44  | 48  | 52   | 56  | 60  | 64  | 71  | 78  | 85  | 93  | 101 |     |
| 1.9                  | 13                                              | 19 | 24  | 28   | 32  | 36  | 40  | 44  | 48   | 52  | 55  | 59  | 66  | 72  | 78  | 86  | 93  | 1   |
| 1.8                  | 12.5                                            | 18 | 22  | 26   | 30  | 34  | 37  | 40  | 44   | 48  | 50  | 54  | 61  | 66  | 72  | 79  | 85  |     |
| 1.7                  | 12                                              | 16 | 21  | 24   | 28  | 31  | 34  | 37  | 40   | 44  | 46  | 50  | 56  | 60  | 66  | 72  | 78  | - 2 |
| 1.6                  | 11                                              | 15 | 19  | 22   | 25  | 28  | 31  | 33  | 36   | 40  | 42  | 45  | 51  | 55  | 60  | 65  | 70  |     |
| 1.5                  | 10                                              | 14 | 17  | 20   | 23  | 26  | 28  | 30  | 33   | 36  | 38  | 41  | 46  | 50  | 54  | 58  | 64  |     |
| 1.4                  | 9                                               | 13 | 16  | 18   | 21  | 23  | 25  | 27  | 30   | 33  | 34  | 37  | 41  | 45  | 48  | 52  | 57  |     |
| 1.3                  | 8.5                                             | 12 | 15  | 16   | 18  | 21  | 22  | 24  | 27   | 30  | 30  | 33  | 36  | 40  | 42  | 46  | 50  |     |
| 1,2                  | 8                                               | 10 | 13  | 15   | 16  | 18  | 20  | 21  | 24   | 26  | 27  | 29  | 32  | 35  | 37  | 41  | 44  |     |
| 1.1                  | 7                                               | 9  | 11  | 13   | 14  | 16  | 17  | 19  | 21   | 22  | 24  | 25  | 28  | 30  | 32  | 35  | 37  |     |
| 1.0                  | 6                                               | 8  | 10  | 11.5 | 13  | 14  | 15  | 16  | 17.5 | 19  | 20  | 21  | 23  | 25  | 27  | 29  | 31  |     |