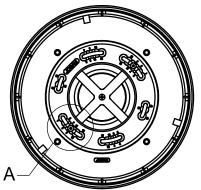

## **ROOF DRAIN**

**FLO-SET** CONTROLLED FLOW

**28600 INSTR SERIES** 

TOP VIEW DOME STRAINER REMOVED

**DETAIL A SCALE 1:1.5** 