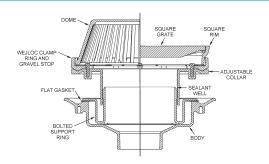

## (-AE) Option, LEVELEZE® Adjustable Extension

#### (-AE) OPTION, LEVELEZE® ADJUSTABLE EXTENSION

The adjustable integral top is mated to the body and support ring with a heavy machined thread which permits virtually unlimited top level adjustment to accommodate various deck thicknesses. The line contact between the threads provides positive circumferential support of the top at any adjusted elevation.