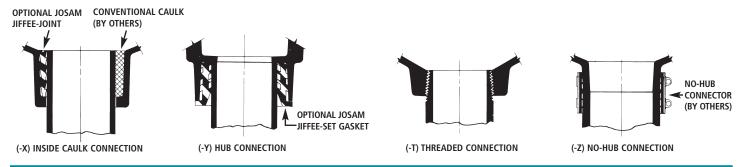

### **Outlet Connections**

JOSAM drains are furnished with outlets for connection to most types of pipe. The timesaving, economical JIFFEE-JOINT Gasket is used for inside caulk connections (-X) to extra heavy or service weight soil pipe. No-hub spigot outlets (-Z) are also available for connection to no-hub soil pipe. The JIFFEE-SET Outlet (-Y) is for connecting hub outlet drains to PVC and ABS, service weight or no-hub soil pipe. Threaded outlets (-T) can be obtained on many series.