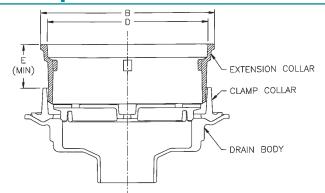

### -44 Option, Fixed Extension Collar

#### ORDERING INFORMATION

To specify or order a fixed extension collar with floor drain, add Option (-44) and height required to type number of drain.

Example: Type 32103 with a 6" extension would be designated: Type 32103 (-44)-6".

| SERIES NO.          | B<br>In. | D<br>ln. | E<br>Min. |
|---------------------|----------|----------|-----------|
| 32100, 32150, 32160 | 9-1/8    | 8-1/8    | 2         |
| 32200, 32300        | 12-5/8   | 11-3/4   | 2         |