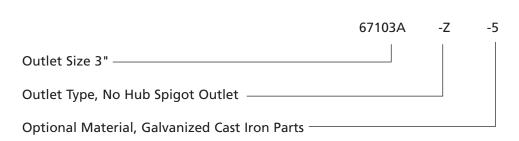

## **How to Order**

Unless optional materials are specified, standard material shown in Specification will be provided. Last digit indicates outlet size. Series 67100A Backwater Valve is for use with any 4" or 6" No-Hub Drain.

EXAMPLE: Series No. 67100A Type No. 67103A

EXAMPLE: Series No. 67500 Type No. 67504

Available only in hub and spigot connections.

Option, Threaded Bronze Cover —

67504 -10

Outlet Size