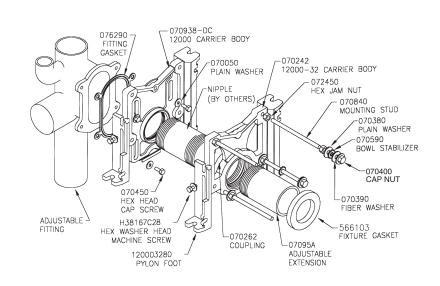

### 12000 CARRIER BODY

CARRIERS

Compact cast iron heavy-duty construction, invertible with break-off sections to provide various roughing heights to meet all drainage and pitch requirements for waste line.

### PYLON FEET

16

Heavy-duty cast iron, compact, invertible (same foot both sides – no rights and lefts) outboard side mount for easy access to all assembly hardware. (Same foot as our standard 12000 Series Carrier.)

# ADJUSTABLE EXTENSION -

High strength ABS plastic with built-in test cap, assembled to body with positive taper threads, easily cut to desired length. Furnished 7" long standard for 1" minimum to 5-1/2" maximum dimension and 12" long, (specify –10 Option) for 10-1/2" maximum dimension. Cast iron extensions are available on special order.

### / 12000-32 CARRIER BODY

Compact cast iron heavy-duty construction, invertible and provides various roughing heights to meet all drainage and pitch requirements for waste line.

# - COUPLING

Heavy-duty cast iron coupling, threaded to allow connection between nipple and ABS extension.

# FIXTURE GASKET

JIFFEE-SEAL Neoprene Gasket fits all closet gasket recesses.