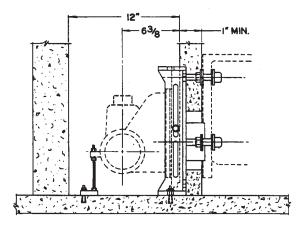

### **Adjustable Carrier Installations**

Installation of back-to-back 12000-PF Series Carrier showing minimum extension

Installation of 12000-PF Series Carrier in a standard 12" wide pipe chase showing minimum extension.