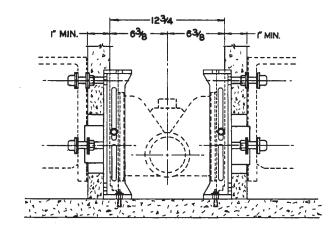

### **Adjustable Carrier Installations**

Installation of back-to-back 12000-PF Series Carrier showing minimum extension

Installation of 12000-PF Series Carrier in a standard 12" wide pipe chase showing minimum extension.