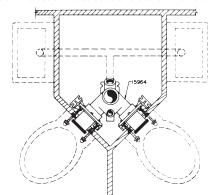

### Installations 90° Double Waste Fitting 15964 &15984 Series

Installations of 15964 and 15984 Series double vertical 90° no-hub fittings where a closet and lavatory are installed in each room with one stack serving two rooms.

15964 SERIES SHOWN IN A TYPICAL ROOM BACK DISCHARGE TOILET FACILITY

15984 DOUBLE WASTE VERTICAL FITTING SHOWN INSTALLED IN A TYPICAL ROOM BOTTOM DISCHARGE TOILET FACILITY LAYOUT