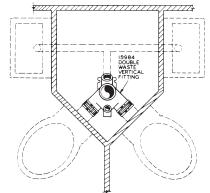

### Installations 90° Double Waste Fitting 15964 &15984 Series

Installations of 15964 and 15984 Series double vertical 90° no-hub fittings where a closet and lavatory are installed in each room with one stack serving two rooms.

15964 SERIES SHOWN IN A TYPICAL ROOM BACK DISCHARGE TOILET FACILITY

15984 DOUBLE WASTE VERTICAL FITTING SHOWN INSTALLED IN A TYPICAL ROOM BOTTOM DISCHARGE TOILET FACILITY LAYOUT