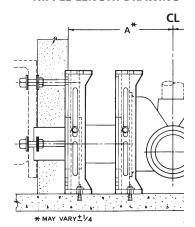

## **Nipple Selection**

The key to pipe chase width adaptability of the -32 Wide Chase Carriers and the component that makes them universal for all installation conditions is the 4 inch NPT nipple that connects the coupling of the carrier assembly to the adjustable fitting faceplate. This nipple is furnished by others, and the recommended length can be determined by using the chart below.

To provide proper fixture support, the carrier should be set directly behind or within the wall. To accomplish this in wide pipe chases with DWV piping either centered or offset, it is necessary to separate carrier and drainage fitting as required with nipples that are longer than 2-7/8." The minimum dimension (A\*) was determined using a 2-7/8" length nipple. Nipples ranging in length from 2-7/8" to 12" in 1 inch increments are identified on this page for specification when such construction conditions are encountered.

### -32 OPTION RECOMMENDED LENGTH NIPPLES (BY OTHERS)

| A*<br>Minimum Chase | Length Nipple<br>to Use |
|---------------------|-------------------------|
| 9-1/4               | 2-7/8                   |
| 10-1/4              | 4                       |
| 11-1/4              | 5                       |
| 12-1/4              | 6                       |
| 13-1/4              | 7                       |
| 14-1/4              | 8                       |
| 15-1/4              | 9                       |
| 16-1/4              | 10                      |
| 17-1/4              | 11                      |
| 18-1/4              | 12                      |