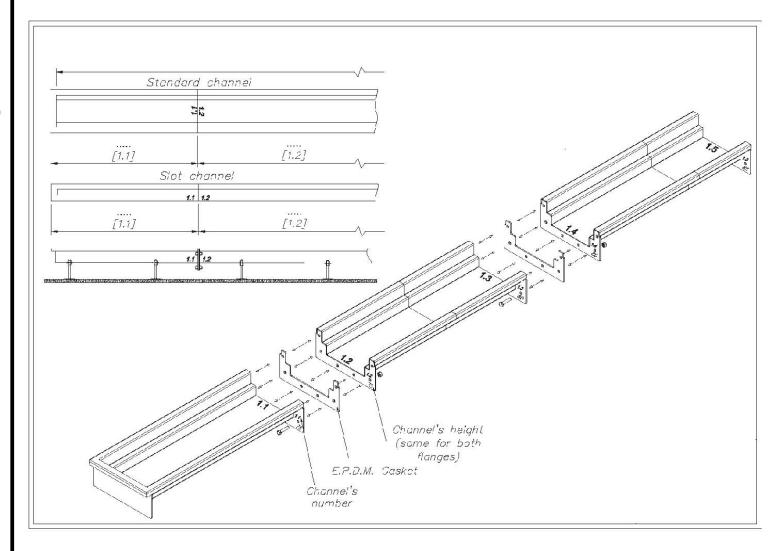

SS DRAIN

INSTALLATION INSTRUCTIONS

CHANNEL S INSTALL

SERIES

- CHANNELS ARE NUMBERED ACCORDING TO INCREASING DEPTH FOR EASY CONFIGURATION.
- ASSEMBLE SECTIONS TOGETHER WITH GASKETS AND HARDWARE PROVIDED.
- 3. ANCHOR TABS MAY NEED TO BE BENT OUTWARD BEFORE CONCRETE POUR.
- 4. USE LEVELING FEET TO SET CHANNEL RUN HEIGHT AND LEVEL WITH FINISHED FLOOR. FEET CAN BE SECURED TO ROUGH-IN FLOOR.
- 5. CONNECT CHANNEL OUTLET(S) TO PIPE SYSTEM.