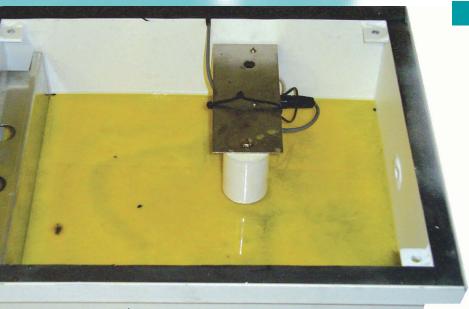

## **EGLD-1000 Features**

- The EGLD-1000 can be mounted to most manufacturers' existing indoor and outdoor, manual grease or oil interceptors.
- Patented continuous level probe measures grease or oil within the interceptor.
- Microprocessor notifies facility personnel when the grease or oil interceptor requires manual cleaning/pumping.
- Optional modem feature can monitor the grease or oil level within an interceptor from a remote location via a standard telephone line.
- E-mail notification will alert facility users or code officials when their grease or oil interceptors require cleaning.