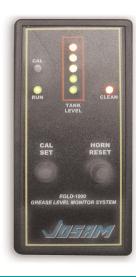

## **EGLD-1000 Features**

- The EGLD-1000 can be mounted to most manufacturers' existing indoor and outdoor, manual grease or oil interceptors.
- Patented continuous level probe measures grease or oil within the interceptor.
- Microprocessor notifies facility personnel when the grease or oil interceptor requires manual cleaning/pumping.
- Optional modem feature can monitor the grease or oil level within an interceptor from a remote location via a standard telephone line.
- E-mail notification will alert facility users or code officials when their grease or oil interceptors require cleaning.