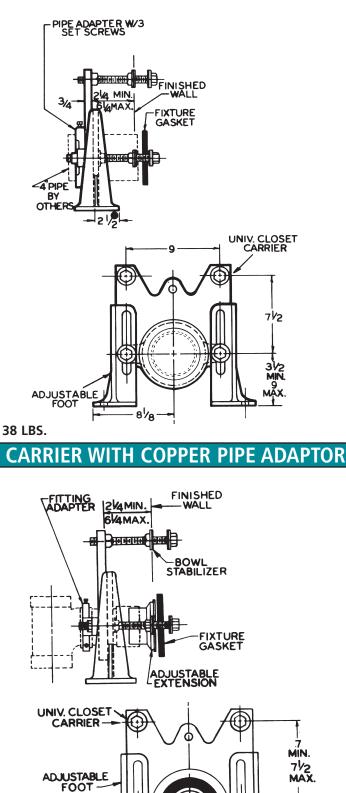

## **CARRIER WITH PIPE ADAPTER**

81/8

38 LBS.

### 11007 & 11008 SERIES

### APPLICATION

For wall-hung water closets where carrier fitting is not required.

### SPECIFICATION

JOSAM 11007 and 11008 Series coated cast iron universal pipe grip Closet Carrier with 3" or 4" copper pipe adapter, adjustable feet and finish hardware and trim to support siphon jet or blow-out wall-hung water closet. Waste piping and fitting provided by others.