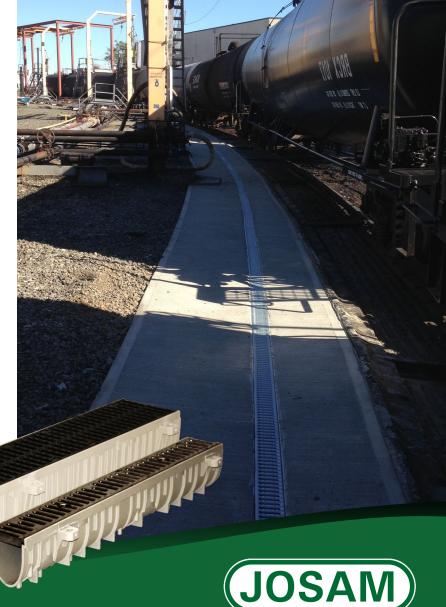

## Josam's Trench Drain System INSTALLATION IN A SNAP

Josam's PRO-PLUS® system is an ideal solution when installing trench drains. The unique material is manufactured using glass-fiber reinforced polyester (GRP) pressed from sheet molding compound (SMC), which is a composite of polyester resin, mineral fillers and glass-fiber mats. Its compressive, flexural, and tensile strength is unmatched. When compared to polymer concrete, PRO-PLUS® is 1.5 times stronger, 70% Lighter in weight, and 1.7 times less thermal expansion.

Install the PRO-PLUS® system and experience the benefits of its labor-saving features.

Join the many contractors who have switched to the PRO-PLUS® Trench Drain System

Scan to view installation video

800.36.JOSAM | www.josam.com