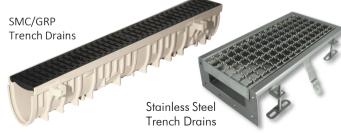

Avoid common brewing issues and consider a properly designed drainage system for your facility!

One of the main issues with drainage systems in brewing facilities is the ability to handle high fluid temperatures. Not having a system that can handle temperature fluctuations will cause the drainage system to fail, costing you time and money. Josam's trench drain systems are designed to withstand high temperatures that are typically used in a brewery.

Josam can help you find a budget friendly, high quality trench drain system that's suitable for your drainage requirements.

Learn more about Josam's Drainage Solutions and how we can help you every step of the way!