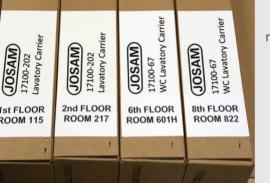

## JOSAM PRE-PACKAGED, TAGGED, AND PARTIALLY ASSEMBLED PRODUCT SAVES TME AND LABOR!

Each item is individually wrapped and upon request tagged with specific product designations for easy on-site identification and transportation

Shrink wrapping protects product from harsh weather conditions and reduces lost parts

All Josam shrink wrap material is environmentally friendly and biodegradable

Josam understands that reducing labor hours on a project can significantly add to your company's profitability. Josam's unique packaging and labeling system reduces the time that your onsite personnel spends identifying, handling, and keeping track of every shipment received.