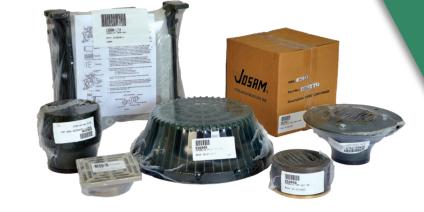

## JOSAM PRE-PACKAGED, TAGGED, AND PARTIALLY ASSEMBLED PRODUCT SAVES TME AND LABOR!

Each item is individually wrapped and upon request tagged with specific product designations for easy on-site identification and transportation

Shrink wrapping protects product from harsh weather conditions and reduces lost parts

All Josam shrink wrap material is environmentally friendly and biodegradable

Josam understands that reducing labor hours on a project can significantly add to your company's profitability. Josam's unique packaging and labeling system reduces the time that your onsite personnel spends identifying, handling, and keeping track of every shipment received.