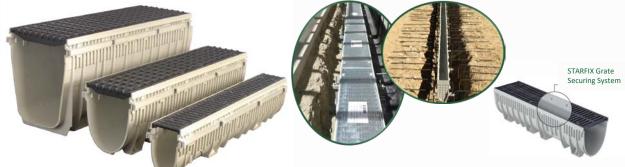

## Josam's Pro-Plus Trench Drain System

Made of glass-reinforced polyester pressed from sheet molded compound. It's 1.5 times STRONGER than polymer concrete and 70% LIGHTER.

Specify Josam's trench drain system with confidence, knowing you specified a high quality, superior product that owners will be satisfied with and contractors will find easy to install.

- Much greater Compressive, Tensile, and Flexural Strength than other material options
- Considerably less thermal expansion than similar products
- Available with/without slope
- Variety of grating options
- Load class A-F
- Simple to install
- MASTERSPEC building specs done right
- Labor Saving To learn more visit josam.com