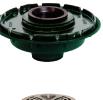

## 30000 Series

Cast iron body on top of plastic standpipe with selection of strainer. (selection of A to W series strainer)

Josam also offers the **RDG** 

**Series**, a coated cast iron,

large stainless-steel gravel stop

## 21500-Q91

Cast iron overflow drain with large sump/flange, WEJLOC® Non-Puncturing Flashing Clamp, Integral Gravel Stop, Perforated Brass Stand pipe and Brass Dome.

Cast iron plaza drain with round top, removable shallow bucket, light duty loose set grate, WEJLOC® Clamp Ring, large sump body and bottom outlet.