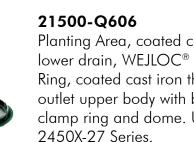

## 21500-Q605

32100 floor drain.

Plaza/Planter, cast iron assemblies, perforated standpipe and mesh covered domes. Uses a 22010 with mesh cover.

lower drain, WEJLOC® Clamp Ring, coated cast iron threaded outlet upper body with bronze clamp ring and dome. Uses a