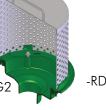

## 30000 Series

Cast iron body on top of plastic standpipe with selection of strainer. (selection of A to W series strainer)

Josam also offers the **RDG** 

**Series**, a coated cast iron,

large stainless-steel gravel stop

with secured cover for Green

Roof applications. The RDG

Series is available with an

auxiliary inlet for additional

drainage capabilities into the

## 21500-Q605

32100 floor drain.

Plaza/Planter, cast iron assemblies, perforated standpipe and mesh covered domes. Uses a 22010 with mesh cover.

lower drain, WEJLOC® Clamp Ring, coated cast iron threaded outlet upper body with bronze clamp ring and dome. Uses a