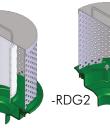

## 30000 Series

Cast iron body on top of plastic standpipe with selection of strainer. (selection of A to W series strainer)

Josam also offers the **RDG** 

**Series**, a coated cast iron,

large stainless-steel gravel stop

with secured cover for Green

Roof applications. The RDG

Series is available with an

auxiliary inlet for additional

drainage capabilities into the

## 21500-Q605

32100 floor drain.

Plaza/Planter, cast iron assemblies, perforated standpipe and mesh covered domes. Uses a 22010 with mesh cover.

lower drain, WEJLOC® Clamp Ring, coated cast iron threaded outlet upper body with bronze clamp ring and dome. Uses a