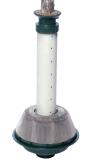

## 21500-Q515

Cast iron drain with bottom outlet, WEJLOC® Non-Puncturing Clamp, PVC Standpipe, and Brass Dome. Uses an M Series Standpipe.

## 30000 Series

Cast iron body on top of plastic standpipe with selection of strainer. (selection of A to W series strainer)

Josam also offers the **RDG** 

**Series**, a coated cast iron,

large stainless-steel gravel stop