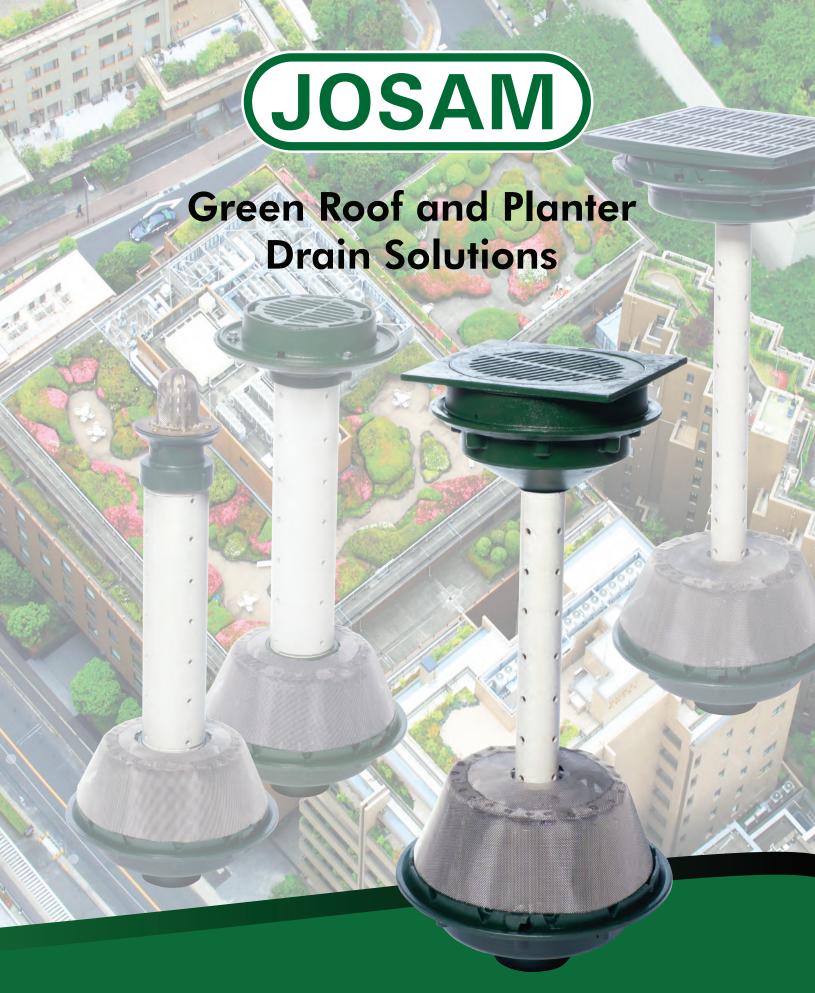

**Quality Engineered Green Roof Drainage Systems** 

The Josam Green Roof Drain product line is available in a multitude of configurations to offer you different variations and options to meet the needs of your green roof application.

Whether you're installation is an intensive, semi-intensive, or extensive green roofing application, you can trust that Josam offers the configuration you need for the best drainage solutions your projects require.