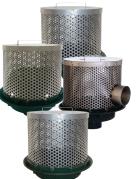

### Benefits of Josam's Green Roof Drains

- Single or double stage drains to fit any green roof design
- Fine mesh, perforated screen, or double barrier types available to help protect drainage system from debris
- Customizable drain height to suit any system's build-up dimension

- A wide selection of top drains ranging from aesthetic promenade style to heavy-duty load capacity types
- Drains with auxiliary inlets available
- Ease of maintenance
- Customizable to your green roof application