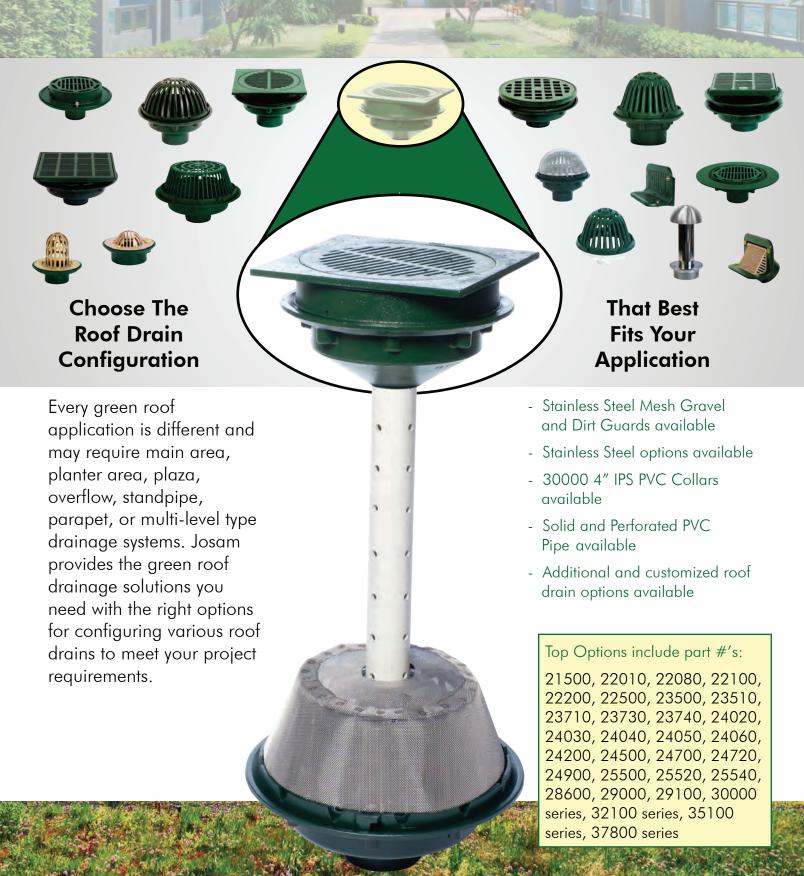

# Various Combinations For The Perfect Green Roof Drainage System

Begin with the specified, or required 20000 series roof drain body or 30000 series floor drain body and finish it off with a suitable combination top for the drainage solutions you need. An array of choices are available and custom combinations can be created for almost any application, consult a Josam representative for more details.

Green Roof Bodies: 21500, 22080, 22010, 25500, 29000 series | Floor drain bodies for Green Roof Drains: 30000, 32000 series

## 30000 Series

Cast iron body on top of plastic standpipe with selection of strainer. (selection of A to W series strainer)

Josam also offers the **RDG** 

**Series**, a coated cast iron,

large stainless-steel gravel stop