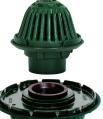

## 21500-Q28

Coated cast iron roof drain with flat grate Integral with flashing clamp, large sump with wide roof flange and bottom outlet.

## 21500-Q700

Subsurface with Standpipe/ Dome, coated cast iron roof drain, WEJLOC® nonpuncturing clamp ring with integral gravel stop, 4" PVC perforated standpipe, and 22080 top assembly.