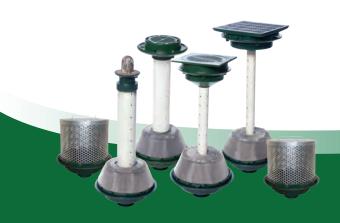

# Various Combinations For The Perfect Green Roof Drainage System

Begin with the specified, or required 20000 series roof drain body or 30000 series floor drain body and finish it off with a suitable combination top for the drainage solutions you need. An array of choices are available and custom combinations can be created for almost any application, consult a Josam representative for more details.

Green Roof Bodies: 21500, 22080, 22010, 25500, 29000 series | Floor drain bodies for Green Roof Drains: 30000, 32000 series