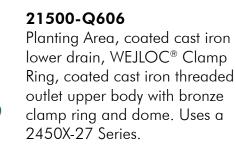

## 21500-Q605

32100 floor drain.

Plaza/Planter, cast iron assemblies, perforated standpipe and mesh covered domes. Uses a 22010 with mesh cover.

lower drain, WEJLOC® Clamp Ring, coated cast iron threaded outlet upper body with bronze clamp ring and dome. Uses a