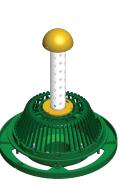

## 21500-Q28

Coated cast iron roof drain with flat grate Integral with flashing clamp, large sump with wide roof flange and bottom outlet.

## 21500-Q261

21500-Q244

Coated cast iron roof drain, WEJLOC® Non-Puncturing Clamp with Integral Gravel Stop, large sump with wide roof flange and bottom outlet, large dome with perforated standpipe, secured dome strainer and cast bronze dome.