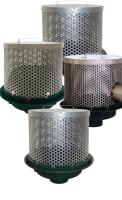

## 21500-Q601

21500-Q602

Plaza/Planter, coated cast iron promenade square top drain, perforated PVC standpipe, and coated cast iron dome with SS Mesh screen.

Planting Area, cast iron lower

drain, WEJLOC® Clamp Ring

dome modified for threaded

PVC standpipe. Top section is

with SS Mesh covered cast iron

## 21500-Q605

32100 floor drain.

Plaza/Planter, cast iron assemblies, perforated standpipe and mesh covered domes. Uses a 22010 with mesh cover.

lower drain, WEJLOC® Clamp Ring, coated cast iron threaded outlet upper body with bronze clamp ring and dome. Uses a

21500-Q600

Planting Area, coated cast iron lower drain, WEJLOC® Clamp Rina with SS Mesh Covered cast iron dome modified for threaded PVC standpipe, coated cast iron threaded outlet upper body with bronze clamp ring and SS mesh covered secured bronze high dome.