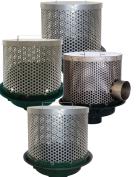

## 21500-Q601

21500-Q602

Plaza/Planter, coated cast iron promenade square top drain, perforated PVC standpipe, and coated cast iron dome with SS Mesh screen.

Planting Area, cast iron lower

drain, WEJLOC® Clamp Ring

dome modified for threaded

PVC standpipe. Top section is

with SS Mesh covered cast iron

## 21500-Q605

32100 floor drain.

Plaza/Planter, cast iron assemblies, perforated standpipe and mesh covered domes. Uses a 22010 with mesh cover.

lower drain, WEJLOC® Clamp Ring, coated cast iron threaded outlet upper body with bronze clamp ring and dome. Uses a

21500-Q600

Planting Area, coated cast iron lower drain, WEJLOC® Clamp Rina with SS Mesh Covered cast iron dome modified for threaded PVC standpipe, coated cast iron threaded outlet upper body with bronze clamp ring and SS mesh covered secured bronze high dome.