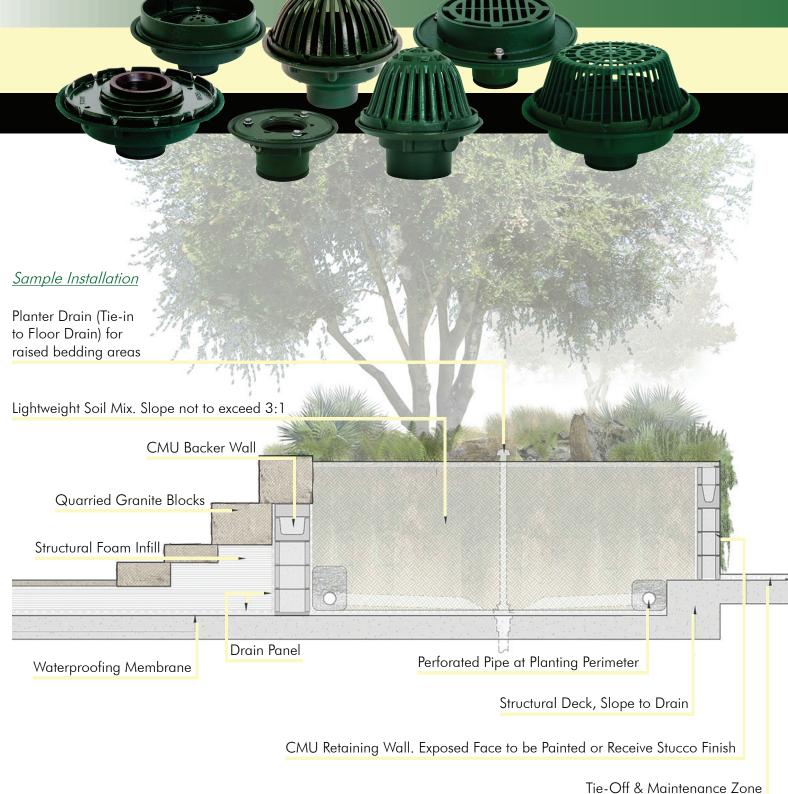

# Various Combinations For The Perfect Green Roof Drainage System

Begin with the specified, or required 20000 series roof drain body or 30000 series floor drain body and finish it off with a suitable combination top for the drainage solutions you need. An array of choices are available and custom combinations can be created for almost any application, consult a Josam representative for more details.

## The Perfect Green Roof Drainage Systems for Any Application

Josam Company's complete line of green roof drains offer drainage solutions for typical installations such as standard and green roof constructions, gypsum roof deck systems, insulation roof membrane systems, precast concrete or steel roof deck, structural steel joist and wood roof systems, and precast hollow cell and precast solid concrete roof deck systems.

Josam's green roof drains are perfect for reducing stormwater runoff while maintaining growing conditions. Our green roof drains help manage heavy rainfall and protect the roof against potential water build up damage. The roof drains are designed to help maintain the green roof vegetation and protect the integrity of the roof's surface from unwanted damage caused by water not draining properly.