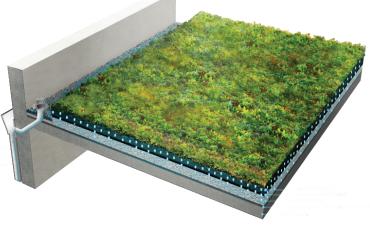

## The Perfect Green Roof Drainage Systems for Any Application

Josam Company's complete line of green roof drains offer drainage solutions for typical installations such as standard and green roof constructions, gypsum roof deck systems, insulation roof membrane systems, precast concrete or steel roof deck, structural steel joist and wood roof systems, and precast hollow cell and precast solid concrete roof deck systems.

Josam's green roof drains are perfect for reducing stormwater runoff while maintaining growing conditions. Our green roof drains help manage heavy rainfall and protect the roof against potential water build up damage. The roof drains are designed to help maintain the green roof vegetation and protect the integrity of the roof's surface from unwanted damage caused by water not draining properly.

Josam green roof drains feature the reliable WEJLOC® clamping design for securing water-proofing and provide an escape for water throughout the build-up height. Our wide range of standard and customizable products are sure to give you the green roof drainage solution you need.