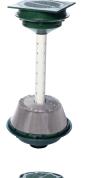

## 21500-Q515

Cast iron drain with bottom outlet, WEJLOC® Non-Puncturing Clamp, PVC Standpipe, and Brass Dome. Uses an M Series Standpipe.

## 30000 Series

Cast iron body on top of plastic standpipe with selection of strainer. (selection of A to W series strainer)

Josam also offers the **RDG** 

**Series**, a coated cast iron,

large stainless-steel gravel stop