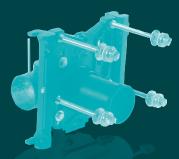

## OFTEN IMITATED

Josam's pylon foot with a wrap around retaining channel locks the foot to the carrier with only one bolt.

Securing the feet to the floor is accomplished with also only one anchor bolt per foot.