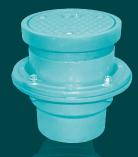

Josam's Standard packaging includes preassembled components, storage of hardware and easy to read labels.

Special job tagging labels are also available upon request.

The thread-on water tight flange on Josam's 55000 series cleanout provides a waterproof seal and stabilization during the concrete pour.