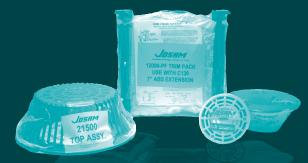

Josam's Standard packaging includes preassembled components, storage of hardware and easy to read labels.

Special job tagging labels are also available upon request.

The thread-on water tight flange on Josam's 55000 series cleanout provides a waterproof seal and stabilization during the concrete pour.