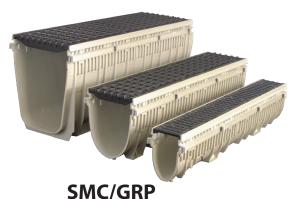

## **Diverse Conditions Require Diverse Materials**

4", 8" and 12" widths With and Without Slope

**Cast Iron** 6" and 12" Width Without Slope

Stainless Steel
3/4", 5/16", 3", 6", 8", 12" and 16" widths
With and Without Slope

**Josam Company** recognizes that applications vary from project to project and thus the products required to suit these applications also vary. Josam Company's diverse and complete line of trench drain products offer specifying engineers a trench drain solution to most all project requirements. Our trench drain systems offer products manufactured from either glass reinforced polyester pressed from sheet molding compound, cast iron or stainless steel. Each product range offers a wide variety of standard features and options, along with the ability to customize products to accommodate the simplest to most intricate applications. For more information on Josam Company's complete range of trench drain systems please contact your local Josam representative or visit our website at **www.JOSAM.com.** 