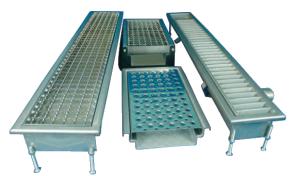

## **Diverse Conditions Require Diverse Materials**

4", 8" and 12" widths With and Without Slope

**Cast Iron** 6" and 12" Width Without Slope

Stainless Steel
3/4", 5/16", 3", 6", 8", 12" and 16" widths
With and Without Slope

**Josam Company** recognizes that applications vary from project to project and thus the products required to suit these applications also vary. Josam Company's diverse and complete line of trench drain products offer specifying engineers a trench drain solution to most all project requirements. Our trench drain systems offer products manufactured from either glass reinforced polyester pressed from sheet molding compound, cast iron or stainless steel. Each product range offers a wide variety of standard features and options, along with the ability to customize products to accommodate the simplest to most intricate applications. For more information on Josam Company's complete range of trench drain systems please contact your local Josam representative or visit our website at **www.JOSAM.com.** 