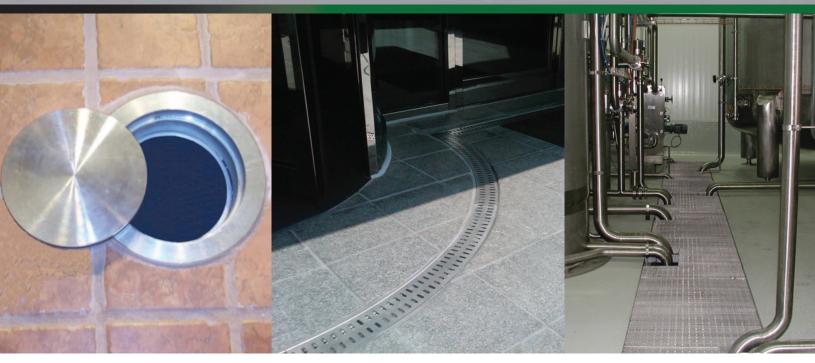

## Complete Line of Customizable Stainless Steel Drainage Products

## **Features & Benefits**

- 8", 10", and 12" adjustable and non-adjustable round top floor drains
- 6", 8", 10", 12", & 16" adjustable and non-adjustable square top floor drains
- 2" through 8" no-hub outlets for easy connection to existing piping
- 6", 8", 12", & 16" wide trench drains
- Grates for the lightest to heaviest of loads
- 5/16", 3/4", and 3" slot and mini channels
- Ability to customize products to suit individual requirements

Floor drains, Retrofit liners, Trench drains, Cleanouts, Slot/Mini and Shower channels

Josam's stainless steel drainage products can be used in various applications such as food processing, commercial kitchens, wineries and breweries. Perfect for installations requiring hygienic and sustainable characteristics.