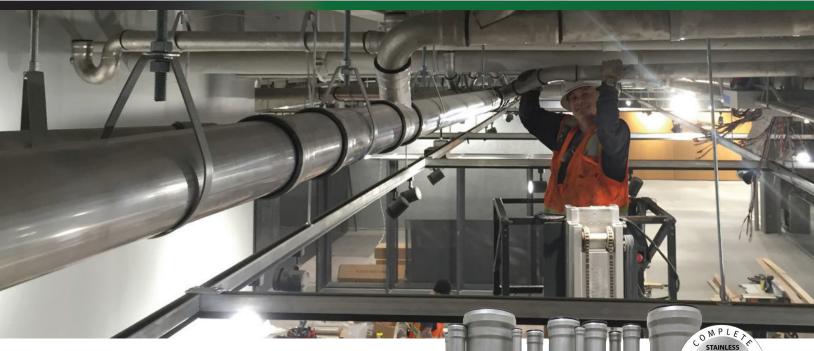

## LABOR SAVING Stainless Steel Push-Fit Drainage System

## **Features & Benefits**

- Pipe and fittings manufactured of austenitic grade 316L stainless steel
- A gasketed "Push-Fit" design resulting in cost effective installations
- Pipe and fittings in sizes 1½" to 8" diameter
- Pipe lengths range from 0.8 ft to 9.8 ft
- Specific gasket materials to suit different product applications
- Pressure ratings that are at least 4 times higher than previous generation systems
- Capable of being used in vacuum systems
- Can be installed above or underground

Josam's Push-Fit drainage system can be used in various applications such as the food, beverage, health care, and pharmaceutical industries. Perfect for installations requiring hygienic and sustainable characteristics.