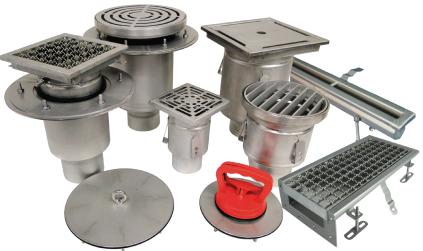

## Complete Line of Customizable Stainless Steel Drainage Products

## **Features & Benefits**

- 8", 10", and 12" adjustable and non-adjustable round top floor drains
- 6", 8", 10", 12", & 16" adjustable and non-adjustable square top floor drains
- 2" through 8" no-hub outlets for easy connection to existing piping
- 6", 8", 12", & 16" wide trench drains
- Grates for the lightest to heaviest of loads
- 5/16", 3/4", and 3" slot and mini channels
- Ability to customize products to suit individual requirements

Floor drains, Retrofit liners, Trench drains, Cleanouts, Slot/Mini and Shower channels

Josam's stainless steel drainage products can be used in various applications such as food processing, commercial kitchens, wineries and breweries. Perfect for installations requiring hygienic and sustainable characteristics.