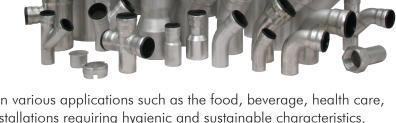

## **Features & Benefits**

- Pipe and fittings manufactured of austenitic grade 316L stainless steel
- A gasketed "Push-Fit" design resulting in cost effective installations
- Pipe and fittings in sizes 1½" to 8" diameter
- Pipe lengths range from 0.8 ft to 9.8 ft
- Specific gasket materials to suit different product applications
- Pressure ratings that are at least 4 times higher than previous generation systems
- Capable of being used in vacuum systems
- Can be installed above or underground

Josam's Push-Fit drainage system can be used in various applications such as the food, beverage, health care, and pharmaceutical industries. Perfect for installations requiring hygienic and sustainable characteristics.

PUSH - FIT