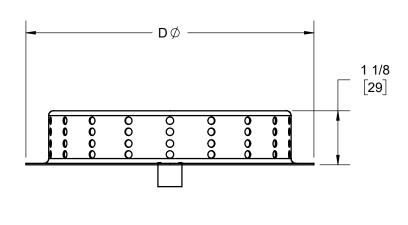

JOSAM OPTION -DB DOME BOTTOM STRAINER IN TYPE 304 STAINLESS STEEL MATERIAL

TO FIT JOSAM SERIES 41000 - 44000 STAINLESS STEEL DRAINS.

S.S. DRAIN
DOME BOTTOM STRAINER

SERIES / PART NO.

-DB

| MODELS        | $\phi$ D        |
|---------------|-----------------|
| 41330         | 3.75<br>[95]    |
| 41430 / 41440 | 5.5<br>[140]    |
| 41530 / 41550 | 6.875<br>[174]  |
| 41630 / 41650 | 9.25<br>[235]   |
| 41870         | 12.875<br>[327] |
| 42430 / 42440 | 5.5<br>[140]    |
| 42530 / 42550 | 6.875<br>[174]  |
| 42630 / 42650 | 9.25<br>[235]   |
| 43350         | 3.75<br>[95]    |
| 43450         | 5.5<br>[140]    |
| 43570         | 6<br>[152]      |
| 43670         | 9.25<br>[235]   |
| 43890         | 11.75<br>[298]  |
| 44570         | 6<br>[152]      |