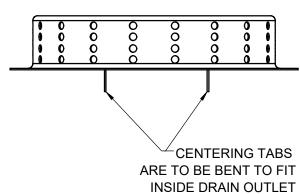

JOSAM OPTION -DB DOME BOTTOM STRAINER IN TYPE 304 STAINLESS STEEL MATERIAL

TO FIT JOSAM SERIES 41000 - 44000 STAINLESS STEEL DRAINS.

S.S. DRAIN
DOME BOTTOM STRAINER

SERIES / PART NO.

-DB

| MODELS        | $\phi$ D        |
|---------------|-----------------|
| 41330         | 3.75<br>[95]    |
| 41430 / 41440 | 5.5<br>[140]    |
| 41530 / 41550 | 6.875<br>[174]  |
| 41630 / 41650 | 9.25<br>[235]   |
| 41870         | 12.875<br>[327] |
| 42430 / 42440 | 5.5<br>[140]    |
| 42530 / 42550 | 6.875<br>[174]  |
| 42630 / 42650 | 9.25<br>[235]   |
| 43350         | 3.75<br>[95]    |
| 43450         | 5.5<br>[140]    |
| 43570         | 6<br>[152]      |
| 43670         | 9.25<br>[235]   |
| 43890         | 11.75<br>[298]  |
| 44570         | 6<br>[152]      |