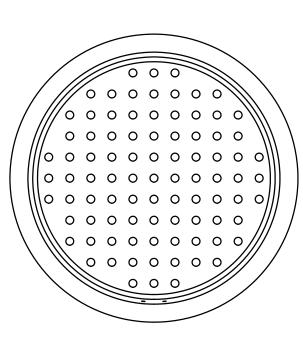

JOSAM OPTION -DB DOME BOTTOM STRAINER IN TYPE 304 STAINLESS STEEL MATERIAL

TO FIT JOSAM SERIES 41000 - 44000 STAINLESS STEEL DRAINS.

S.S. DRAIN
DOME BOTTOM STRAINER

SERIES / PART NO.

-DB

| MODELS        | $\phi$ D        |
|---------------|-----------------|
| 41330         | 3.75<br>[95]    |
| 41430 / 41440 | 5.5<br>[140]    |
| 41530 / 41550 | 6.875<br>[174]  |
| 41630 / 41650 | 9.25<br>[235]   |
| 41870         | 12.875<br>[327] |
| 42430 / 42440 | 5.5<br>[140]    |
| 42530 / 42550 | 6.875<br>[174]  |
| 42630 / 42650 | 9.25<br>[235]   |
| 43350         | 3.75<br>[95]    |
| 43450         | 5.5<br>[140]    |
| 43570         | 6<br>[152]      |
| 43670         | 9.25<br>[235]   |
| 43890         | 11.75<br>[298]  |
| 44570         | 6<br>[152]      |