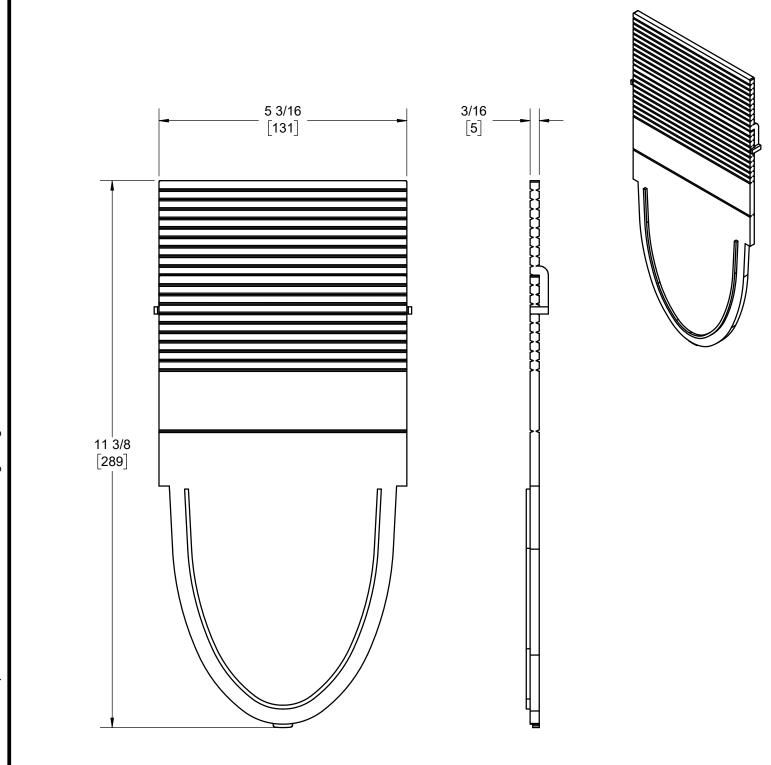

JOSAM 100-ECXL20 SOLID END CAP FOR PRO-PLUS 100C 4" INTERNAL WIDTH TRENCH CHANNELS 100C11-100C20. (CHANNELS 100C, 100C01-100C10 ARE TO USE 100-EC). MADE WITH PVC MATERIAL AND DESIGNED TO FIT INTO FEMALE END OF 100 SIZE CHANNEL AND 100-BSW. RATED TO 140  $^{\circ}$ F.

PRO-PLUS SOLID END CAP 100C

SERIES 100-ECXL20

| -HT | HIGH TEMPERATURE CPVC MATERIAL RATED TO 212° F |
|-----|------------------------------------------------|
| -SS | 304 STAINLESS STEEL EDGE                       |