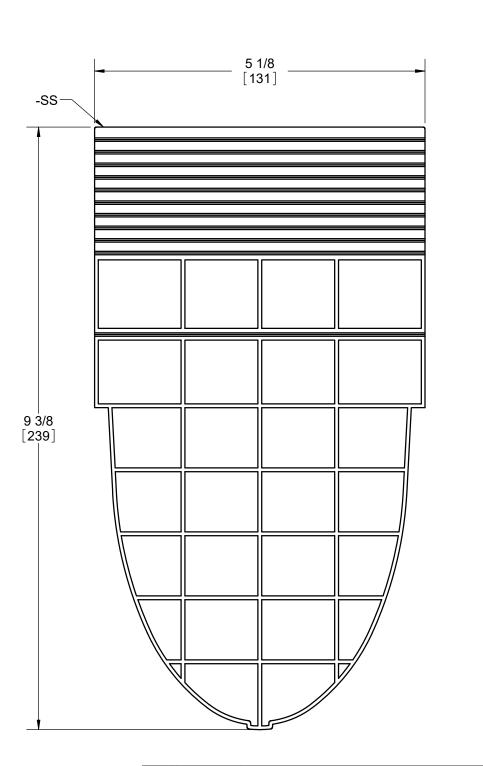

## **SPECIFICATION:**

JOSAM 100-EC SOLID END CAP FOR PRO-PLUS 100C 4" INTERNAL WIDTH TRENCH CHANNELS 100C, 100C01-100C10. (CHANNELS 100C11-100C20 ARE TO USE 100-ECXL20) MADE WITH PVC MATERIAL AND DESIGNED TO FIT INTO FEMALE END OF 100 SIZE CHANNEL AND 100-BSW. RATED FOR 140° F.

PRO-PLUS SOLID END CAP 100C

**SERIES** 

100-EC

NOTE: 100-BSW MUST BE USED ALONG WITH END CAP

1/4 5

|  | -HT | HIGH TEMPERATURE CPVC MATERIAL RATED TO 212° F |
|--|-----|------------------------------------------------|
|  | -SS | 304 STAINLESS STEEL EDGE                       |