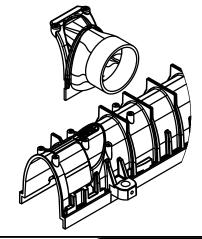

100-SIO4 IS AN ASSEMBLY OF A 100-CT AND A 100-OE4. PARTS ARE ASSEMBLED AND SILICONE IS APPLIED IN ALL GAPS. SECURES TO BOTTOM OF TRENCH WITH TWO SCREWS AND PROVIDES A SIDE INLET OR OUTLET FOR 4" PVC PIPE TO CONNECT TO.

SIDE INLET/OUTLET CONNECTOR

**JOSAM** 

SERIES

100-SIO4

| PART NO      |                              |
|--------------|------------------------------|
| 100-SI04XL20 | FOR USE ON<br>CHANNELS 11-20 |

## INSTALLATION INSTRUCTIONS

- 1. CUTOUT SIDE KNOCKOUT OF CHANNEL
- 2. PLACE 100-SIO4 INTO POSITION
- 3. ATTACH TO CHANNEL SCREW BOSSES WITH TWO SCREWS (PROVIDED)

DATE OF LAST CHANGE:

12/14/22 JTJ

DIMENSIONS ARE SUBJECT TO MANUFACTURERS TOLERANCES AND CHANGE WITHOUT NOTICE. WE CAN ASSUME NO RESPONSIBILITY FOR USE OF SUPERSEDED OR VOID DATA. JOSAM MICHIGAN CITY, INDIANA NOTES