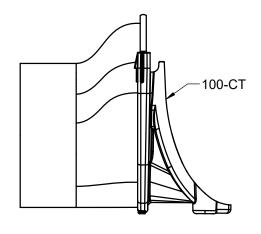

100-SIO4 IS AN ASSEMBLY OF A 100-CT AND A 100-OE4. PARTS ARE ASSEMBLED AND SILICONE IS APPLIED IN ALL GAPS. SECURES TO BOTTOM OF TRENCH WITH TWO SCREWS AND PROVIDES A SIDE INLET OR OUTLET FOR 4" PVC PIPE TO CONNECT TO.

## INSTALLATION INSTRUCTIONS

- 1. CUTOUT SIDE KNOCKOUT OF CHANNEL
- 2. PLACE 100-SIO4 INTO POSITION
- 3. ATTACH TO CHANNEL SCREW BOSSES WITH TWO SCREWS (PROVIDED)

DATE OF LAST CHANGE:

12/14/22 JTJ

DIMENSIONS ARE SUBJECT TO MANUFACTURERS TOLERANCES AND CHANGE WITHOUT NOTICE. WE CAN ASSUME NO RESPONSIBILITY FOR USE OF SUPERSEDED OR VOID DATA. JOSAM MICHIGAN CITY, INDIANA NOTES