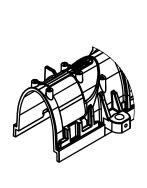

100-SIO4 IS AN ASSEMBLY OF A 100-CT AND A 100-OE4. PARTS ARE ASSEMBLED AND SILICONE IS APPLIED IN ALL GAPS. SECURES TO BOTTOM OF TRENCH WITH TWO SCREWS AND PROVIDES A SIDE INLET OR OUTLET FOR 4" PVC PIPE TO CONNECT TO.

SIDE INLET/OUTLET CONNECTOR

**JOSAM** 

SERIES

100-SIO4

| PART NO      |                              |
|--------------|------------------------------|
| 100-SI04XL20 | FOR USE ON<br>CHANNELS 11-20 |