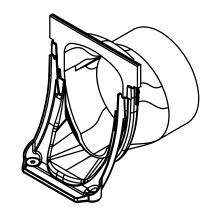

100-SIO4 IS AN ASSEMBLY OF A 100-CT AND A 100-OE4. PARTS ARE ASSEMBLED AND SILICONE IS APPLIED IN ALL GAPS. SECURES TO BOTTOM OF TRENCH WITH TWO SCREWS AND PROVIDES A SIDE INLET OR OUTLET FOR 4" PVC PIPE TO CONNECT TO.