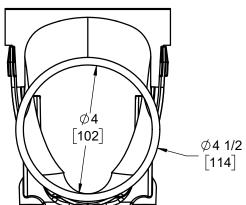

100-SIO4 IS AN ASSEMBLY OF A 100-CT AND A 100-OE4. PARTS ARE ASSEMBLED AND SILICONE IS APPLIED IN ALL GAPS. SECURES TO BOTTOM OF TRENCH WITH TWO SCREWS AND PROVIDES A SIDE INLET OR OUTLET FOR 4" PVC PIPE TO CONNECT TO.

SIDE INLET/OUTLET CONNECTOR

**JOSAM** 

SERIES

100-SIO4

| PART NO      |                              |
|--------------|------------------------------|
| 100-SI04XL20 | FOR USE ON<br>CHANNELS 11-20 |