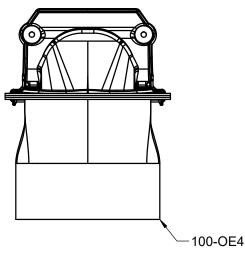

100-SIO4 IS AN ASSEMBLY OF A 100-CT AND A 100-OE4. PARTS ARE ASSEMBLED AND SILICONE IS APPLIED IN ALL GAPS. SECURES TO BOTTOM OF TRENCH WITH TWO SCREWS AND PROVIDES A SIDE INLET OR OUTLET FOR 4" PVC PIPE TO CONNECT TO.

SIDE INLET/OUTLET CONNECTOR

**JOSAM** 

SERIES

100-SIO4

| PART NO      |                              |
|--------------|------------------------------|
| 100-SI04XL20 | FOR USE ON<br>CHANNELS 11-20 |