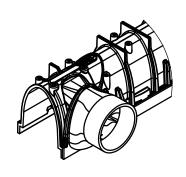

100-SIO4 IS AN ASSEMBLY OF A 100-CT AND A 100-OE4. PARTS ARE ASSEMBLED AND SILICONE IS APPLIED IN ALL GAPS. SECURES TO BOTTOM OF TRENCH WITH TWO SCREWS AND PROVIDES A SIDE INLET OR OUTLET FOR 4" PVC PIPE TO CONNECT TO.

SIDE INLET/OUTLET CONNECTOR

**JOSAM** 

SERIES

100-SIO4

| PART NO      |                              |
|--------------|------------------------------|
| 100-SI04XL20 | FOR USE ON<br>CHANNELS 11-20 |