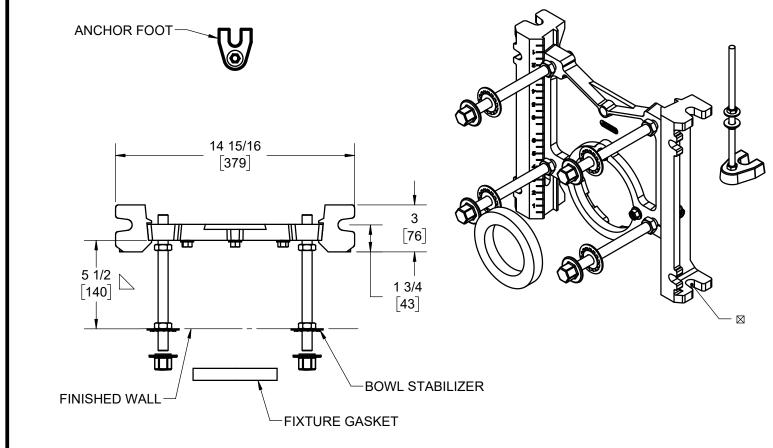

JOSAM 14001 SERIES COATED CAST IRON CLOSET UNIVERSAL CARRIER WITH PYLON FEET, ANCHOR FOOT, PLATED HARDWARE AND NEOPRENE FIXTURE GASKET FOR USE WITH BLOWOUT OR SIPHON JET WATER CLOSETS.

TRIM PACK
WITH PYLON FOOT

SERIES / PART NO.

14001

- FOR DIMENSION SHORTER
  THAN 5-1/2" (1" MIN) CUT
  EXTENSION. FOR LONGER
  EXTENSION (10-1/2" MAX)
  SPECIFY (-10).
- RECOMMEND FEET BE
  SECURED TO FLOOR WITH
  1/2" BOLTS AND ANCHORS
  (BY OTHERS).
- FOR SIPHON JET ROUGHING
  OVER 6" OR BLOWOUT
  ROUGHING OVER 12-1/2"
  SPECIFY ON ORDER.