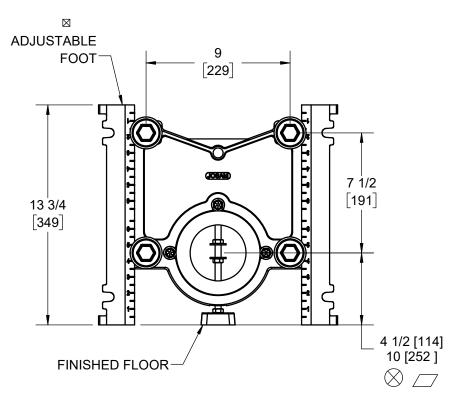

JOSAM 14001 SERIES COATED CAST IRON CLOSET UNIVERSAL CARRIER WITH PYLON FEET, ANCHOR FOOT, PLATED HARDWARE AND NEOPRENE FIXTURE GASKET FOR USE WITH BLOWOUT OR SIPHON JET WATER CLOSETS.

TRIM PACK
WITH PYLON FOOT

SERIES / PART NO.

14001

- FOR DIMENSION SHORTER
  THAN 5-1/2" (1" MIN) CUT
  EXTENSION. FOR LONGER
  EXTENSION (10-1/2" MAX)
  SPECIFY (-10).
- RECOMMEND FEET BE
  SECURED TO FLOOR WITH
  1/2" BOLTS AND ANCHORS
  (BY OTHERS).
- FOR SIPHON JET ROUGHING
  OVER 6" OR BLOWOUT
  ROUGHING OVER 12-1/2"
  SPECIFY ON ORDER.

SIPHON JET DIMS SHOWN. FOR BLOWOUT DIMS, USE

- □ MIN 2" & MAX 4"
- /// MIN 11" & MAX 16 1/2"

DATE OF LAST CHANGE: 12/28/2023BLK

DIMENSIONS ARE SUBJECT TO MANUFACTURERS TOLERANCES AND CHANGE WITHOUT NOTICE. WE CAN ASSUME NO RESPONSIBILITY FOR USE OF SUPERSEDED OR VOID DATA.