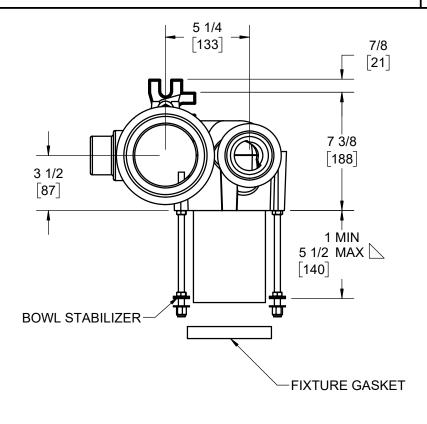

## **SPECIFICATION:**

JOSAM 14424-24 SERIES COATED CAST IRON CARRIER FOR FLOOR MOUNTED BACK OUTLET BOWLS, SINGLE VERTICAL 4" NO-HUB RIGHT-HAND OFFSET FITTING WITH 2" NO-HUB VENT, INVERTIBLE FOR SIPHON JET OR BLOWOUT CLOSETS, WITH ABS EXTENSION WITH INTEGRAL TEST CAP, PYLON FEET, PLATED HARDWARE AND NEOPRENE FIXTURE GASKET.

## **CLOSET CARRIER**

SINGLE, RIGHT HAND OFFSET AND 2" VENT

SERIES

14424-24

DATE OF LAST CHANGE:

10/13/22 JTJ

DIMENSIONS ARE SUBJECT TO MANUFACTURERS TOLERANCES AND CHANGE WITHOUT NOTICE. WE CAN ASSUME NO RESPONSIBILITY FOR USE OF SUPERSEDED OR VOID DATA. JOSAM MICHIGAN CITY, INDIANA **NOTES**