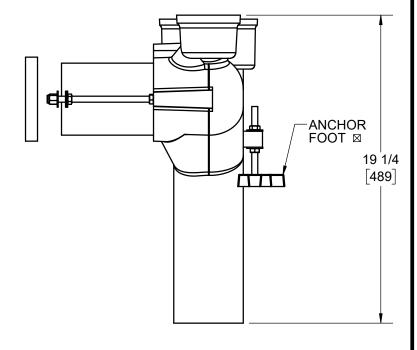

## **SPECIFICATION:**

JOSAM 14424-24 SERIES COATED CAST IRON CARRIER FOR FLOOR MOUNTED BACK OUTLET BOWLS, SINGLE VERTICAL 4" NO-HUB RIGHT-HAND OFFSET FITTING WITH 2" NO-HUB VENT, INVERTIBLE FOR SIPHON JET OR BLOWOUT CLOSETS, WITH ABS EXTENSION WITH INTEGRAL TEST CAP, PYLON FEET, PLATED HARDWARE AND NEOPRENE FIXTURE GASKET.

## **CLOSET CARRIER**

SINGLE, RIGHT HAND OFFSET AND 2" VENT

SERIES

14424-24

DATE OF LAST CHANGE:

10/13/22 JTJ

DIMENSIONS ARE SUBJECT TO MANUFACTURERS TOLERANCES AND CHANGE WITHOUT NOTICE. WE CAN ASSUME NO RESPONSIBILITY FOR USE OF SUPERSEDED OR VOID DATA. JOSAM MICHIGAN CITY, INDIANA **NOTES**