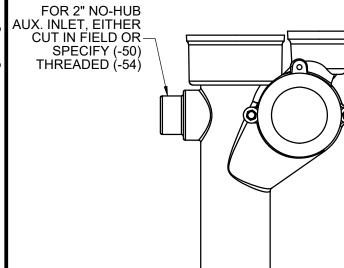

## **SPECIFICATION:**

JOSAM 14424-24 SERIES COATED CAST IRON CARRIER FOR FLOOR MOUNTED BACK OUTLET BOWLS, SINGLE VERTICAL 4" NO-HUB RIGHT-HAND OFFSET FITTING WITH 2" NO-HUB VENT, INVERTIBLE FOR SIPHON JET OR BLOWOUT CLOSETS, WITH ABS EXTENSION WITH INTEGRAL TEST CAP, PYLON FEET, PLATED HARDWARE AND NEOPRENE FIXTURE GASKET.

## **CLOSET CARRIER**

SINGLE, RIGHT HAND OFFSET AND 2" VENT

SERIES

14424-24

DATE OF LAST CHANGE:

10/13/22 JTJ

DIMENSIONS ARE SUBJECT TO MANUFACTURERS TOLERANCES AND CHANGE WITHOUT NOTICE. WE CAN ASSUME NO RESPONSIBILITY FOR USE OF SUPERSEDED OR VOID DATA. JOSAM MICHIGAN CITY, INDIANA **NOTES**