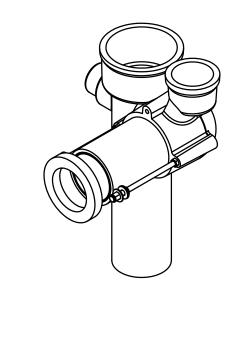

## **SPECIFICATION:**

JOSAM 14424-24 SERIES COATED CAST IRON CARRIER FOR FLOOR MOUNTED BACK OUTLET BOWLS, SINGLE VERTICAL 4" NO-HUB RIGHT-HAND OFFSET FITTING WITH 2" NO-HUB VENT, INVERTIBLE FOR SIPHON JET OR BLOWOUT CLOSETS, WITH ABS EXTENSION WITH INTEGRAL TEST CAP, PYLON FEET, PLATED HARDWARE AND NEOPRENE FIXTURE GASKET.

## **CLOSET CARRIER**

SINGLE, RIGHT HAND OFFSET AND 2" VENT

SERIES

14424-24

DATE OF LAST CHANGE:

10/13/22 JTJ

DIMENSIONS ARE SUBJECT TO MANUFACTURERS TOLERANCES AND CHANGE WITHOUT NOTICE. WE CAN ASSUME NO RESPONSIBILITY FOR USE OF SUPERSEDED OR VOID DATA. JOSAM MICHIGAN CITY, INDIANA **NOTES**