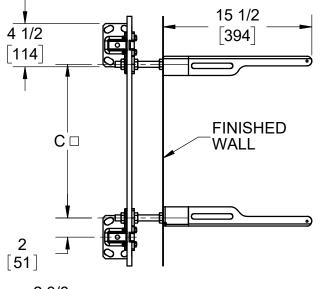

## SPECIFICATION:

JOSAM 17380-AAB SERIES FLOOR-MOUNTED, SINGLE LAVATORY CARRIER WITH EXPOSED ACID-RESISTING WHITE COATED ARMS, LEVELING AND SECURING SCREWS, STRUCTURAL UPRIGHTS, WELDED FEET AND CHROME PLATED TRIM.

**DIMENSIONS** 

A

С

RIM HEIGHT BASED ON "A" DIM SHOWN

-BB BACK-TO-BACK CARRIER
-HD HEAVY-DUTY
-VP VANDAL-PROOF TRIM

-10 STUDS FOR WALLS OVER 4-1/2" (SPEC. WALL THICKNESS)
-60 VALVE PLATE FOR ATTACHING TO UPRIGHT
-66 SPLIT HEADER FOR STAINLESS STEEL ARMS