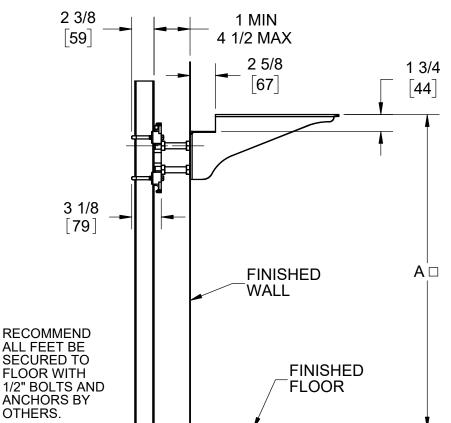

## SPECIFICATION:

JOSAM 17380-AAB SERIES FLOOR-MOUNTED, SINGLE LAVATORY CARRIER WITH EXPOSED ACID-RESISTING WHITE COATED ARMS, LEVELING AND SECURING SCREWS, STRUCTURAL UPRIGHTS, WELDED FEET AND CHROME PLATED TRIM.

**DIMENSIONS** 

A

С

RIM HEIGHT BASED ON "A" DIM SHOWN

-BB BACK-TO-BACK CARRIER
-HD HEAVY-DUTY
-VP VANDAL-PROOF TRIM

-10 STUDS FOR WALLS OVER 4-1/2" (SPEC. WALL THICKNESS)
-60 VALVE PLATE FOR ATTACHING TO UPRIGHT
-66 SPLIT HEADER FOR STAINLESS STEEL ARMS