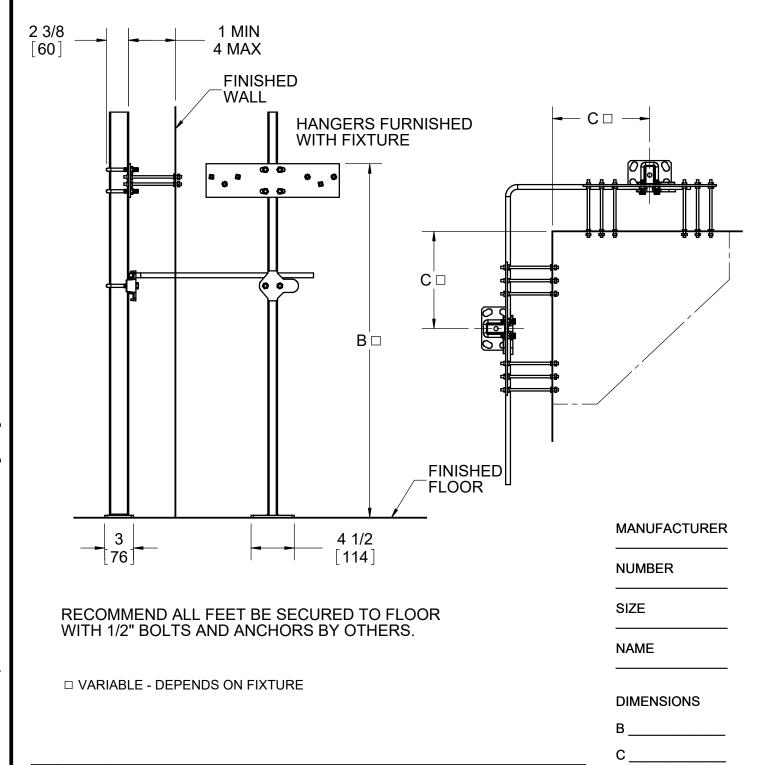

## SPECIFICATION:

JOSAM 17550-CL SERIES FLOOR-MOUNTED, SINGLE LAVATORY CARRIER FOR SUPPORTING CORNER TYPE LAVATORIES WITH HANGER PLATE, ADJUSTABLE SUPPORTING RODS, STRUCTURAL UPRIGHTS AND WELDED FEET.

LAVATORY CARRIER FLOOR-MOUNT HANGER PLATE

SERIES

17550-CL

DATE OF LAST CHANGE: 2/21/23 JTJ

CORNER LAVATORY CARRIER

DIMENSIONS ARE SUBJECT TO MANUFACTURERS TOLERANCES AND CHANGE WITHOUT NOTICE. WE CAN ASSUME NO RESPONSIBILITY FOR USE OF SUPERSEDED OR VOID DATA.

-CL

-10

STUDS FOR WALLS OVER 4" (SPECIFY WALL THICKNESS)

VALVE PLATE FOR ATTACHING TO UPRIGHT

NOTES

RIM HEIGHT

BASED ON "B" DIM SHOWN