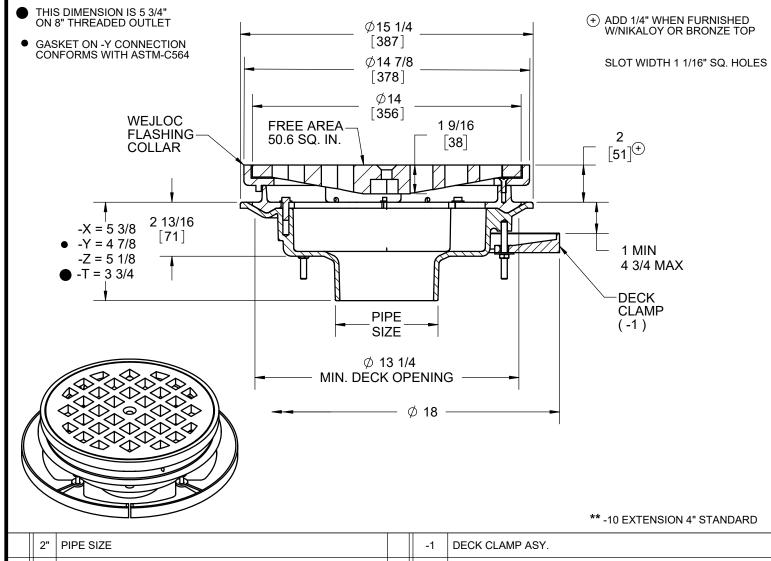

JOSAM 23510 SERIES COATED CAST IRON ROOF DRAIN, ROUND EXTRA-HEAVY DUTY GRATE SET IN ROUND SECURED FRAME, WEJLOC® NON-PUNCTURING FLASHING COLLAR WITH WEEPHOLES FOR 2" ROOF FILL, LARGE SUMP WITH WIDE ROOF FLANGE AND BOTTOM OUTLET.

## **ROOF DRAIN**

EXTRA-HEAVY DUTY PARKING GRATE

**SERIES** 

23510

| 2"  | PIPE SIZE                                                  | -1     | DECK CLAMP ASY.                                         |
|-----|------------------------------------------------------------|--------|---------------------------------------------------------|
| 3"  | PIPE SIZE                                                  | -1C    | DRAIN RECEIVER CLIPS ( MIN. DECK OPENING $ \phi $ 16" ) |
| 4"  | PIPE SIZE                                                  | -2     | DRAIN RECEIVER                                          |
| 5"  | PIPE SIZE                                                  | -3     | DECK CLAMP ASY. AND DRAIN RECEIVER                      |
| 6"  | PIPE SIZE                                                  | -3C    | DRAIN RECEIVER AND DRAIN RECEIVER CLIPS                 |
| 8"  | PIPE SIZE                                                  | -10    | FIXED EXT. COLLAR, CAST IRON ( SPECIFY HEIGHT ** )      |
| 10" | PIPE SIZE (NO-HUB ONLY)                                    | -10-20 | FIXED EXT. COLLAR, GALVANIZED ( SPECIFY HEIGHT ** )     |
|     |                                                            | -20    | GALVANIZED CAST IRON PARTS                              |
| -X  | INSIDE CAULK OUTLET                                        | -36    | DUCTILE IRON GRATE ( CAST IRON TOP ONLY )               |
| -Y  | HUB OUTLET W/GASKET ( 2", 3" & 4" SIZES ONLY )             | -50    | SATIN FINISH NIKALOY TOP                                |
| -Z  | NO-HUB SPIGOT OUTLET                                       | -51    | SATIN FINISH BRONZE TOP                                 |
| -T  | THREADED OUTLET                                            |        |                                                         |
|     |                                                            | -VP    | SECURED GRATE, VANDAL-PROOF SCREWS                      |
| -CR | CLAMPING DRAIN RECEIVER ( MIN. DECK OPENING $ \phi $ 16" ) |        |                                                         |
|     |                                                            |        |                                                         |