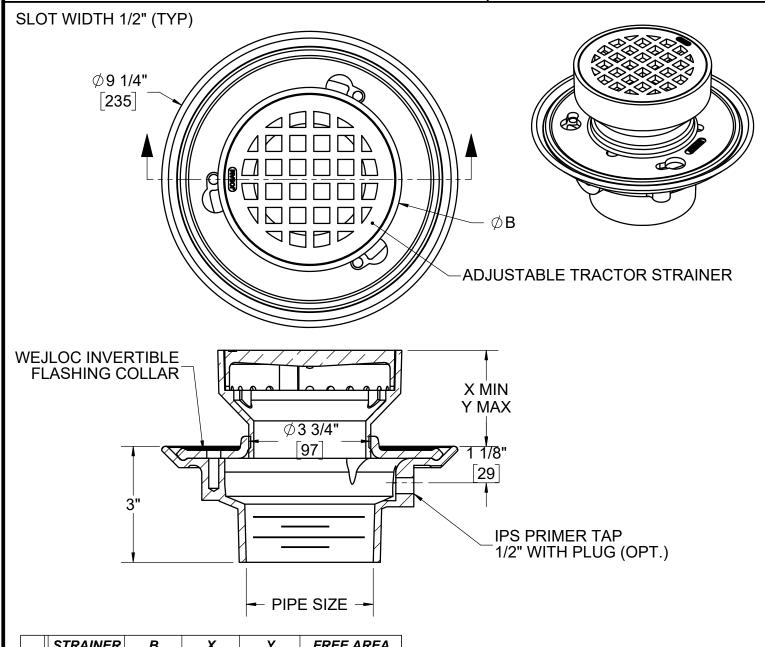

## **SPECIFICATION:**

JOSAM SERIES 30000-E-SS TYPE 316 STAINLESS STEEL FLOOR DRAIN, TWO-PIECE BODY WITH DOUBLE DRAINAGE FLANGE AND 1/2" PRIMER TAP, WEJLOC® INVERTIBLE FLASHING COLLAR, WEEPHOLES, BOTTOM THREADED OUTLET CONNECTION AND TYPE 304 STAINLESS STEEL ADJUSTABLE ROUND STRAINER WITH TRACTOR GRATE.

FLOOR DRAIN
ADJUSTABLE FLOOR DRAIN

SERIES 30000-E-SS

| 2"  | PIPE SIZE          |     |                                    |
|-----|--------------------|-----|------------------------------------|
| 3"  | PIPE SIZE          |     |                                    |
| 4"  | PIPE SIZE          |     |                                    |
|     |                    | -80 | PERFORATED STAINLESS STEEL BASKET  |
| -21 | 4" DIAMETER FUNNEL | -J  | BACKWATER VALVE                    |
| -22 | 6" DIAMETER FUNNEL | -VP | SECURED GRATE, VANDAL-PROOF SCREWS |
|     |                    | -T  | THREADED OUTLET                    |
| -50 | 1/2" PRIMER TAP    |     |                                    |