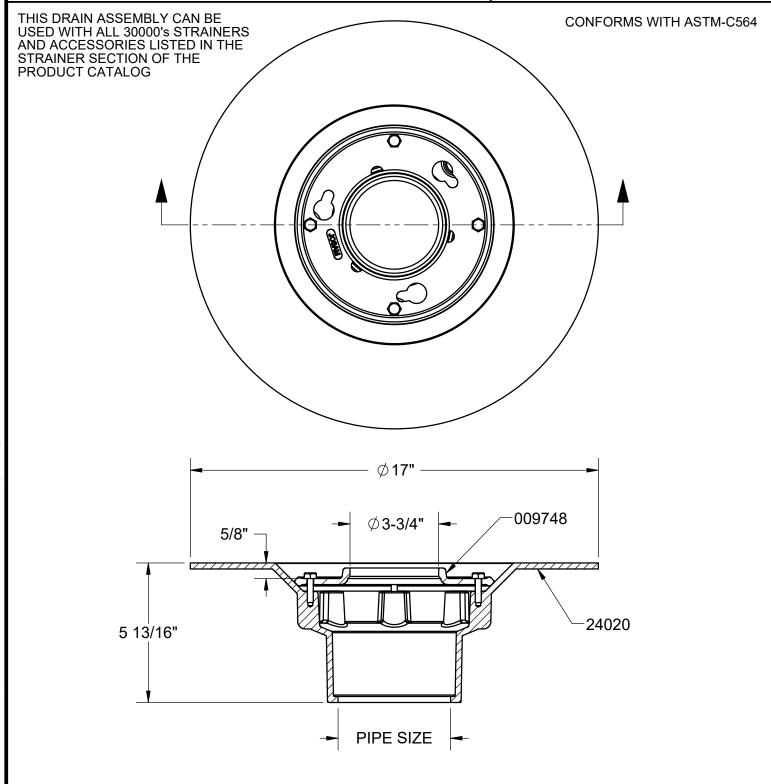

## **SPECIFICATION:**

JOSAM SERIES 30000-WF ADJUSTABLE COATED CAST IRON WIDE FLANGE, INSIDE CAULK OUTLET (-X) BODY WITH NON-PUNCTURING MEMBRANE FLASHING COLLAR, WEEP HOLES AND THREADED TO RECEIVE JOSAM ADJUSTABLE STRAINER.

## FLOOR DRAIN SPECIAL CONFIGURATION

**SERIES** 

30000-WF

|  | 2" | PIPE SIZE |  | -ARE | ACID-RESISTING EPOXY       |
|--|----|-----------|--|------|----------------------------|
|  | 3" | PIPE SIZE |  | -92  | GALVANIZED CAST IRON PARTS |
|  | 4" | PIPE SIZE |  |      |                            |