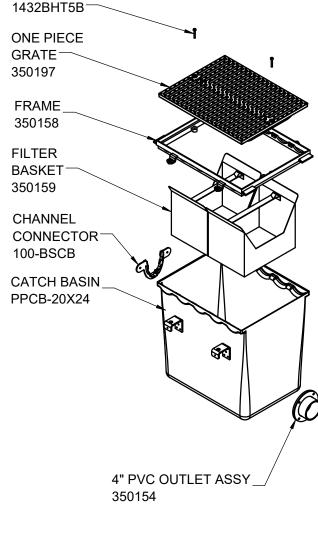

JOSAM SERIES PRO-PLUS 20 X 24 GLASS REINFORCED POLYESTER CATCH BASIN, DUCTILE IRON FRAME AND CLASS E POWDER COATED GRATE, 100-BSCB CHANNEL CONNECTOR, 4" PVC OUTLET ASSEMBLY AND FILTER BASKETS. GRATE MEETS ADA SLOT WIDTH REQUIREMENTS.

PRO-PLUS CATCH BASIN ASSY

350151-DIGRT

**SERIES** 

SECURING BOLTS

25 7/8 [658]

CHANNEL BRACKET AND OUTLET ASSEMBLED TO CATCH BASIN ON-SITE AT LOCATIONS NEEDED.

**OPTIONS:** 

-SB SEDIMENT BUCKETS