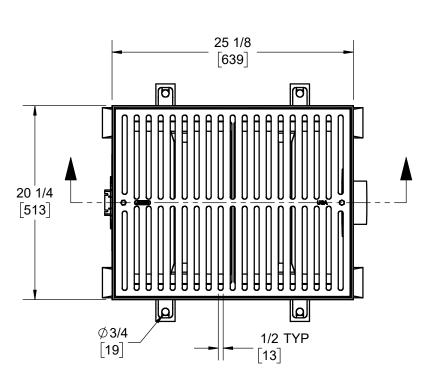

JOSAM SERIES PRO-PLUS 20 X 24 GLASS REINFORCED POLYESTER CATCH BASIN, DUCTILE IRON FRAME AND CLASS E POWDER COATED GRATE, 100-BSCB CHANNEL CONNECTOR, 4" PVC OUTLET ASSEMBLY AND FILTER BASKETS. GRATE MEETS ADA SLOT WIDTH REQUIREMENTS.

PRO-PLUS CATCH BASIN ASSY

350151-DIGRT

**SERIES** 

SECURING BOLTS

25 7/8 [658]

CHANNEL BRACKET AND OUTLET ASSEMBLED TO CATCH BASIN ON-SITE AT LOCATIONS NEEDED.

**OPTIONS:** 

-SB SEDIMENT BUCKETS