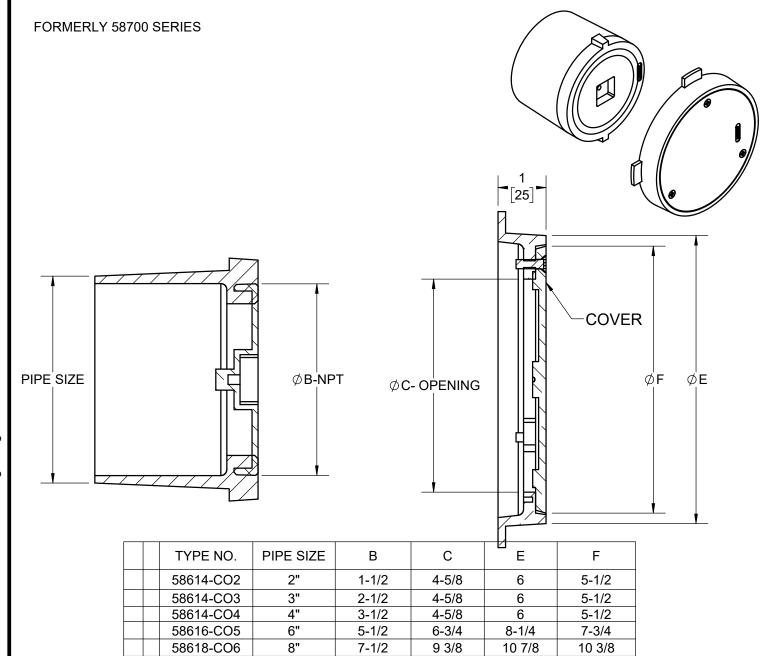

JOSAM 58610-CO SERIES ROUND CAST NIKALOY ACCESS FRAME AND ANCHOR LUGS AND SATIN SMOOTH SECURED COVER AND NO-HUB CLEANOUT.

**CLEANOUT** 

WALL OR FLOOR ACCESS COVER WITH CLEANOUT

**SERIES** 

58610-CO

| X | -CO | NO-HUB CLEANOUT (SPECIFY PIPE SIZE) |
|---|-----|-------------------------------------|
|   | -VP | SECURED COVER, VANDAL-PROOF SCREWS  |
|   | -2  | SATIN FINISH BRONZE                 |
|   | -10 | SCORIATED COVER                     |
|   | -14 | CARPET CLEANOUT MARKER              |
|   | -20 | RAISED HEAD BRONZE PLUG             |
|   | -31 | GALVANIZED CAST IRON PARTS          |