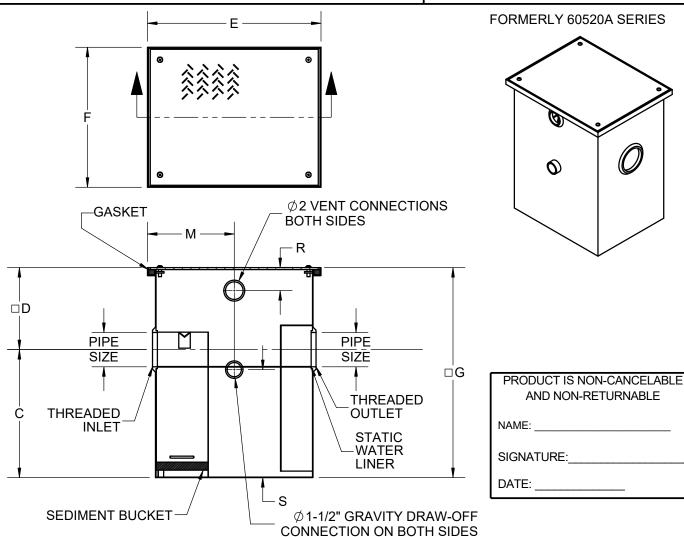

JOSAM 60500B-EXT SERIES EPOXY COATED FABRICATED STEEL OIL SEPARATOR, THREADED CONNECTIONS, DEEP ROUGHING, INTERNAL EXTENSION, INTERNAL TRAP, SEDIMENT BUCKET, TWO-VENT CONNECTIONS ON EACH SIDE, GASKETED NON-SKID COVER AND FLOW-CONTROL FITTING.

**OIL SEPARATOR** DRAW-OFF, GRAVITY TYPE

60500B-EXT **SERIES** 

| Х | -EXT | EXTENSION, 6" STANDARD (SPECIFY EXT. HEIGHT)         |
|---|------|------------------------------------------------------|
|   | -EST | EXTRA STORAGE TANK                                   |
|   | -60  | ANCHOR FLANGE (5" DOWN FROM TOP)                     |
|   | -61  | FLANGE AND CLAMP DEVICE (5" DOWN FROM TOP)           |
|   | -HD  | HEAVY-DUTY COVER (MUST SPECIFY WITH SEPARATOR ORDER) |

| TYPE   | FLOW RATE<br>(GPM) | PIPE<br>SIZE | С       | □ <b>D</b> | Е       | F       | □G      | М       | R      | S       |
|--------|--------------------|--------------|---------|------------|---------|---------|---------|---------|--------|---------|
| 60503B | 10                 | 2"           | 10 1/2" | 10 1/8"    | 15 1/2" | 12 3/8" | 20 5/8" | 7 3/4"  | 2 3/4" | 6 3/4"  |
| 60504B | 15                 | 2"           | 12 3/4" | 9 3/8"     | 18 1/4" | 14 1/2" | 22 1/8" | 9 1/8"  | 2 3/4" | 9"      |
| 60505B | 20                 | *3"          | 14 5/8" | 10 3/8"    | 20"     | 16 3/8" | 25"     | 10"     | 2 3/4" | 10 1/4" |
| 60506B | 25                 | *3"          | 16"     | 10"        | 21 3/4" | 17 1/2" | 26"     | 10 7/8" | 2 3/4" | 11 3/4" |
| 60507B | 35                 | *3"          | 16 3/4" | 10 7/8"    | 25 1/4" | 19 1/4" | 27 5/8" | 12 5/8" | 2 3/4" | 12 1/2" |
| 60508B | 50                 | *3"          | 18 1/2" | 12 1/4"    | 28 3/4" | 21 1/2" | 30 3/4" | 14 3/8" | 2 3/4" | 14 1/4" |

□ DIMENSIONS BASED ON STANDARD 6" EXTENSION

05/23/23 JTJ

\* 3" SIZES NORMALLY FURNISHED WITH 4" x 3" REDUCING BUSHINGS

DATE OF LAST CHANGE: DIMENSIONS ARE SUBJECT TO MANUFACTURERS TOLERANCES AND CHANGE WITHOUT NOTICE.
WE CAN ASSUME NO RESPONSIBILITY FOR