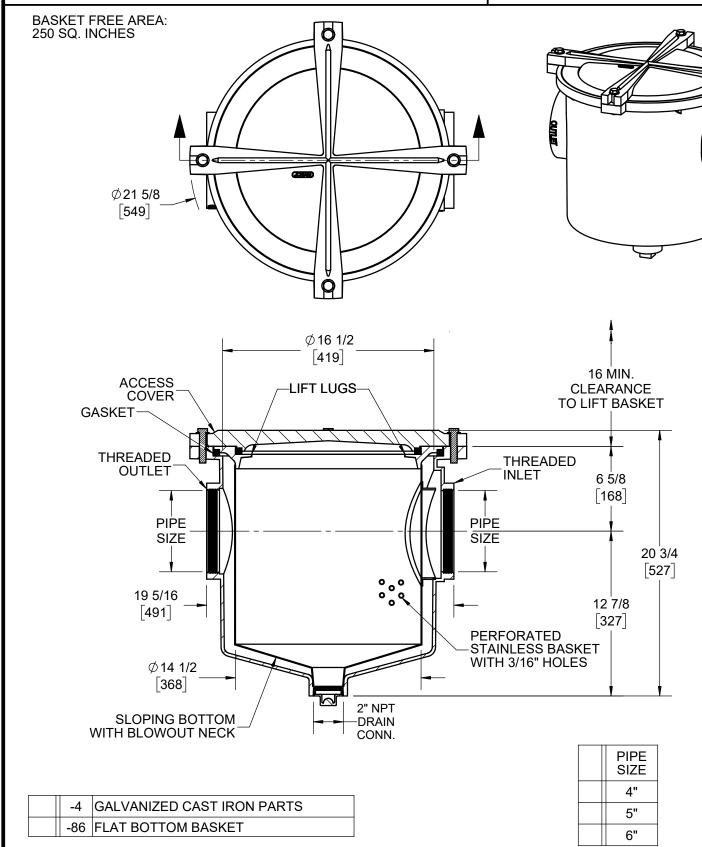

JOSAM 61080 SERIES CAST IRON SOLIDS INTERCEPTOR WITH ACID RESISTING COATING, TOP ACCESS, IN-LINE TYPE, THREADED CONNECTIONS, 2" THREADED DRAIN OR BLOW-OFF CONNECTION, REMOVABLE PERFORATED STAINLESS BASKET WITH CONICAL SOLID BOTTOM, GASKETED CAST IRON SUPPORT RIM AND GASKETED COVER SEATED ON BASKET SUPPORT RIM SECURED WITH HEX HEAD BOLTS.