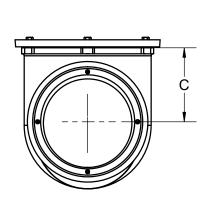

|  | PIPE SIZE | OFFSET | С     | D      | E      | F      | G  |
|--|-----------|--------|-------|--------|--------|--------|----|
|  | 10"       | 2      | 8-1/2 | 10-1/2 | 23     | 10-1/2 | 13 |
|  | 12"       | 2      | 9-1/4 | 11-1/4 | 25-3/4 | 12     | 15 |