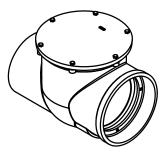

JOSAM 67600 SERIES COATED CAST IRON BACKWATER VALVE, OFFSET TYPE, BRONZE FIXED SWING-CHECK ASSEMBLY, BOLTED GASKETED COVER AND HUB & SPIGOT CONNECTIONS.

BACKWATER VALVE

HUB & SPIGOT SWING-CHECK

**SERIES** 

67600

NOTE: SWING-CHECK VALVE NORMALLY HANGS IN A SLIGHTLY OPEN POSITION TO ALLOW LOW VOLUME WATER TO FLOW.

(ANY BACK PRESSURE CLOSES VALVE)

BOLTED COVER, OFFSET TYPE

\* HUB & SPIGOT DIMENSIONS ARE IN ACCORDANCE WITH E.H.C.I. SOIL PIPE STANDARD.