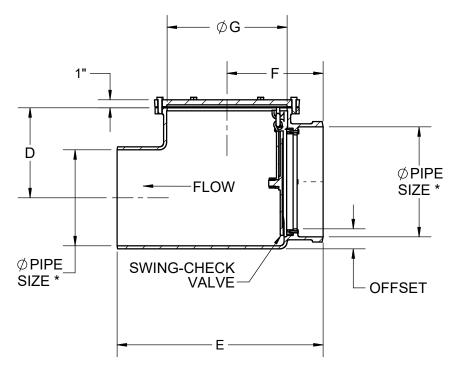

67600

NOTE: SWING-CHECK VALVE NORMALLY HANGS IN A SLIGHTLY OPEN POSITION TO ALLOW LOW VOLUME WATER TO FLOW.

(ANY BACK PRESSURE CLOSES VALVE)

BOLTED COVER, OFFSET TYPE

\* HUB & SPIGOT DIMENSIONS ARE IN ACCORDANCE WITH E.H.C.I. SOIL PIPE STANDARD.

|  | PIPE SIZE | OFFSET | С     | D      | E      | F      | G  |
|--|-----------|--------|-------|--------|--------|--------|----|
|  | 10"       | 2      | 8-1/2 | 10-1/2 | 23     | 10-1/2 | 13 |
|  | 12"       | 2      | 9-1/4 | 11-1/4 | 25-3/4 | 12     | 15 |