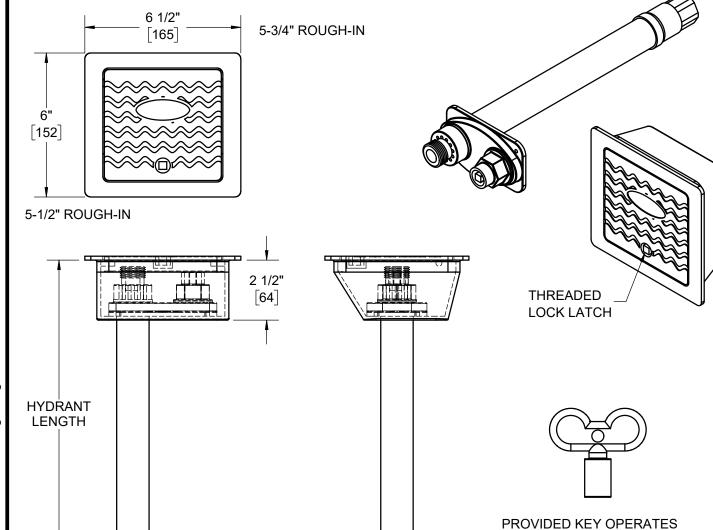

JOSAM 71600 SERIES NON-FREEZE YARD HYDRANT, HEAVY-DUTY GALVANIZED PIPING, SATIN NICKEL FINISH CAST BOX, HINGED COVER, INTEGRAL 3/4" (STD.) OR 1" (-91) HPT OUTLET, AND 3/4" FEMALE NPT INLET CONNECTION.

**HYDRANTS** 

YARD TYPE, NON-FREEZE WITH BOX

**SERIES** 

71600

| 1/8" NPT<br>DRAIN HOLE |                              |  | 71600-2 | 2       | • |   |
|------------------------|------------------------------|--|---------|---------|---|---|
|                        |                              |  |         | 71600-3 | 3 | • |
|                        |                              |  |         | 71600-4 | 4 | • |
|                        |                              |  |         | 71600-5 | 5 | • |
| -52                    | BRASS BOX                    |  | !.      |         |   |   |
| -91                    | 1" HOSE PIPE THREADED OUTLET |  |         |         |   |   |

NOTES

**COVER LATCH AND HYDRANT** 

**TYPE**