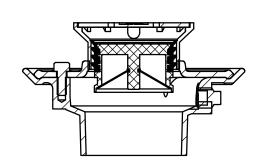

JOSAM SERIES 88240 TRAP SEAL INSERT TO PROVIDE A WATERLESS TRAP SEAL AGAINST ODORS AND PESTS.

ASSE 1072, ICC, UPC

TRAP SEAL INSERT

-TSI OPTION FOR DRAINS

**SERIES** 

88240

PRODUCT COMPLIES WITH CALIFORNIA PROPOSITION 65 REQUIREMENTS.





| PIPE<br>SIZE | MODEL     | Н      |
|--------------|-----------|--------|
| 2"           | 88242     | 2 [51] |
| 3"           | 88243     | 2 [51] |
| 3-1/2"       | 88243-1/2 | 2 [51] |
| 4"           | 88244     | 2 [51] |

## **INSTALLATIONS**

## **30000 SERIES DRAINS**

88243-1/2 FITS STRAINER BODY



## **OTHER DRAINS**

88242, 88243, AND 88244 FIT DRAIN OUTLET OR CONNECTED PIPE



DATE OF LAST CHANGE: 07/13/23 BT

DIMENSIONS ARE SUBJECT TO MANUFACTURERS TOLERANCES AND CHANGE WITHOUT NOTICE. WE CAN ASSUME NO RESPONSIBILITY FOR USE OF SUPERSEDED OR VOID DATA.



NOTES