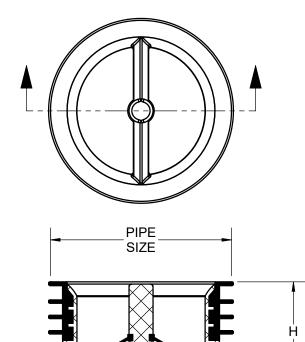

JOSAM SERIES 88240 TRAP SEAL INSERT TO PROVIDE A WATERLESS TRAP SEAL AGAINST ODORS AND PESTS.

ASSE 1072, ICC, UPC

TRAP SEAL INSERT

-TSI OPTION FOR DRAINS

**SERIES** 

88240

PRODUCT COMPLIES WITH CALIFORNIA PROPOSITION 65 REQUIREMENTS.

| PIPE<br>SIZE | MODEL     | Н      |
|--------------|-----------|--------|
| 2"           | 88242     | 2 [51] |
| 3"           | 88243     | 2 [51] |
| 3-1/2"       | 88243-1/2 | 2 [51] |
| 4"           | 88244     | 2 [51] |