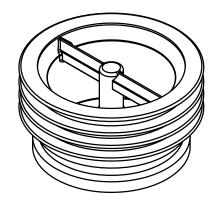

JOSAM SERIES 88240 TRAP SEAL INSERT TO PROVIDE A WATERLESS TRAP SEAL AGAINST ODORS AND PESTS.

ASSE 1072, ICC, UPC

TRAP SEAL INSERT

-TSI OPTION FOR DRAINS

**SERIES** 

88240

PRODUCT COMPLIES WITH CALIFORNIA PROPOSITION 65 REQUIREMENTS.

## **30000 SERIES DRAINS**

88243-1/2 FITS STRAINER BODY

## **OTHER DRAINS**

88242, 88243, AND 88244 FIT DRAIN OUTLET OR CONNECTED PIPE

DATE OF LAST CHANGE: 07/13/23 BT

DIMENSIONS ARE SUBJECT TO MANUFACTURERS TOLERANCES AND CHANGE WITHOUT NOTICE. WE CAN ASSUME NO RESPONSIBILITY FOR USE OF SUPERSEDED OR VOID DATA.