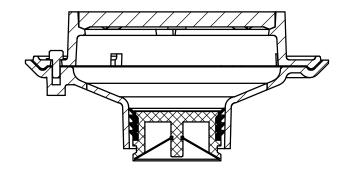

## **INSTALLATIONS**

## **OTHER DRAINS**

88242, 88243, AND 88244 FIT DRAIN OUTLET OR CONNECTED PIPE

DATE OF LAST CHANGE: 07/13/23 BT

DIMENSIONS ARE SUBJECT TO MANUFACTURERS TOLERANCES AND CHANGE WITHOUT NOTICE. WE CAN ASSUME NO RESPONSIBILITY FOR USE OF SUPERSEDED OR VOID DATA.