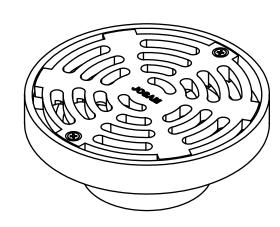

JOSAM SERIES FD-220 COATED CAST IRON FLOOR DRAIN WITH SLOTTED CAST IRON MEDIUM-DUTY SUPER-FLO GRATE AND BOTTOM OUTLET CONNECTION.

FLOOR DRAIN CAST IRON

**SERIES** 

**FD-220** 

SLOT WIDTH: 5/16" (MEETS ADA AND HEEL-PROOF REQS.)