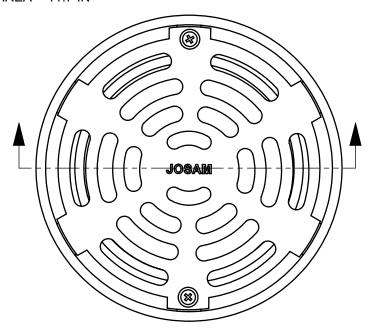

JOSAM SERIES FD-220 COATED CAST IRON FLOOR DRAIN WITH SLOTTED CAST IRON MEDIUM-DUTY SUPER-FLO GRATE AND BOTTOM OUTLET CONNECTION.

FLOOR DRAIN CAST IRON

**SERIES** 

**FD-220** 

SLOT WIDTH: 5/16" (MEETS ADA AND HEEL-PROOF REQS.)

FREE AREA = 11.7 IN<sup>2</sup>

|  | OUTLET | DESCRIPTION                  |
|--|--------|------------------------------|
|  | 3"     | NO-HUB                       |
|  | 2" -Y  | PROVIDED WITH PUSH-ON GASKET |