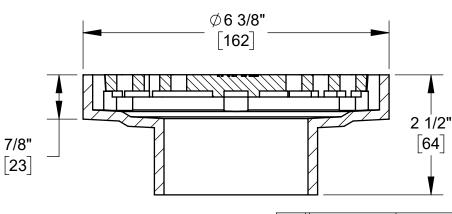

FREE AREA = 11.7 IN<sup>2</sup>

|  | OUTLET | DESCRIPTION                  |
|--|--------|------------------------------|
|  | 3"     | NO-HUB                       |
|  | 2" -Y  | PROVIDED WITH PUSH-ON GASKET |