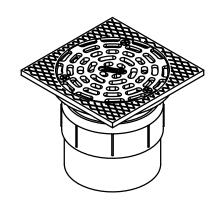

## **SPECIFICATION:**

JOSAM FD-450-SQ SERIES PVC FLOOR DRAIN WITH SQUARE ADJUSTABLE TOP AND METAL RIM AND GRATE.

## **FLOOR DRAIN**

**PVC** 

**SERIES** 

FD-450-SQ