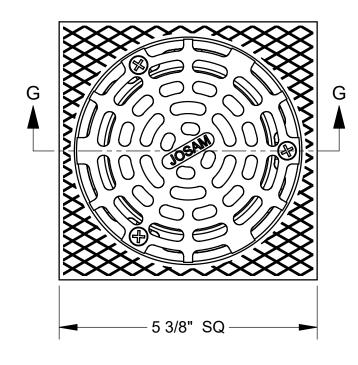

## **SPECIFICATION:**

JOSAM FD-450-SQ SERIES PVC FLOOR DRAIN WITH SQUARE ADJUSTABLE TOP AND METAL RIM AND GRATE.

## **FLOOR DRAIN**

**PVC** 

**SERIES** 

FD-450-SQ

## **OPTIONS:**

|  | -5NBRG | ROUND NICKEL-BRONZE RIM AND GRATE    |
|--|--------|--------------------------------------|
|  | -5PBRG | ROUND POLISHED BRONZE RIM AND GRATE  |
|  | -5SCRG | ROUND SCORIATED GASKETED SOLID COVER |