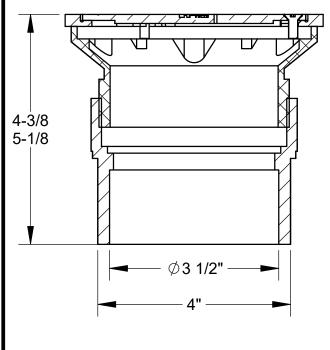

PVC OUTLET FITS OVER 3" AND INSIDE 4" SCHED 40 DWV

DATE OF LAST CHANGE: 03/07/24 BLK

DIMENSIONS ARE SUBJECT TO MANUFACTURERS TOLERANCES AND CHANGE WITHOUT NOTICE. WE CAN ASSUME NO RESPONSIBILITY FOR USE OF SUPERSEDED OR VOID DATA.