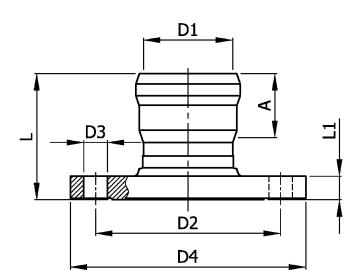

JOSAM PUSH-FIT™ TYPE 316L STAINLESS STEEL FITTING, 150 PSI FEMALE FLANGE ADAPTER WITH FOUR BOLTING HOLES AND GASKETED SOCKET ON ONE END.

SS FITTING

PUSH-FIT
FEMALE FLANGE ADAPTER

JF

SERIES

| PART NO. | NOM.<br>PIPE SIZE | <b>D1</b> (PIPE O.D.) | D2            | D3          | D4            | (MIN. INSERT<br>DEPTH) | L            | L1          |
|----------|-------------------|-----------------------|---------------|-------------|---------------|------------------------|--------------|-------------|
| JF-9000  | 1-1/2"            | 1.7<br>[42]           | 3.9<br>[98]   | .63<br>[16] | 5.0<br>[127]  | 1.2<br>[30]            | 2.8<br>[71]  | .69<br>[18] |
| JF-9002  | 2"                | 2.1<br>[53]           | 4.7<br>[121]  | .75<br>[19] | 6.0<br>[152]  | 1.5<br>[38]            | 3.1<br>[80]  | .75<br>[19] |
| JF-9005  | 3"                | 2.9<br>[73]           | 6.0<br>[152]  | .75<br>[19] | 7.5<br>[191]  | 2.2<br>[55]            | 4.0<br>[101] | .87<br>[22] |
| JF-9006  | 4"                | 4.0<br>[102]          | 7.5<br>[191]  | .75<br>[19] | 9.0<br>[229]  | 2.8<br>[70]            | 4.6<br>[118] | .94<br>[24] |
| JF-9010  | 6"                | 6.3<br>[159]          | 9.5<br>[241]  | .87<br>[22] | 11.0<br>[279] | 3.1<br>[80]            | 5.2<br>[131] | 1.0<br>[25] |
| JF-9012  | 8"                | 8.6<br>[219]          | 11.8<br>[299] | .87<br>[22] | 13.5<br>[343] | 4.7<br>[120]           | 6.9<br>[175] | 1.1<br>[29] |