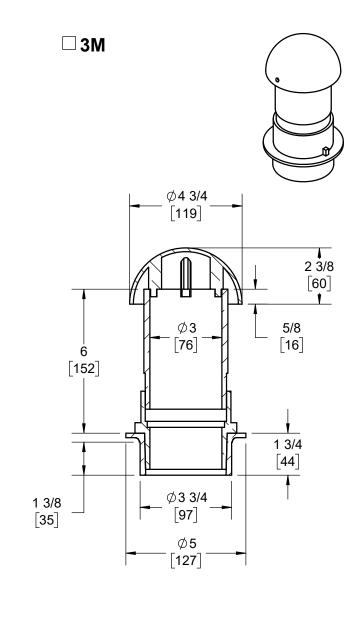

## **SPECIFICATION:**

JOSAM SERIES M CHROME-PLATED 6" HIGH STANDPIPE WITH DOME THREADED INTO SATIN NIKALOY ADJUSTABLE COLLAR, THREADED WITH JOSAM ADJUSTABLE STRAINER THREAD.

## FLOOR DRAIN ADJUSTABLE STANDPIPE

**SERIES** 

M

PRODUCT IS NON-CANCELABLE AND NON-RETURNABLE NAME: \_\_\_\_\_SIGNATURE: \_\_\_\_\_DATE: \_\_\_\_\_

| -2  | BRONZE ADJUSTABLE STRAINER     |
|-----|--------------------------------|
| -24 | LESS DOME                      |
| -PF | PERFORATED STANDPIPE (3/8 Dia) |