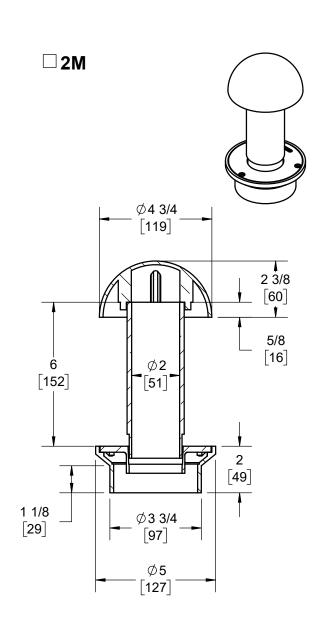

## **SPECIFICATION:**

JOSAM SERIES M CHROME-PLATED 6" HIGH STANDPIPE WITH DOME THREADED INTO SATIN NIKALOY ADJUSTABLE COLLAR, THREADED WITH JOSAM ADJUSTABLE STRAINER THREAD.

## FLOOR DRAIN ADJUSTABLE STANDPIPE

**SERIES** 

M

PRODUCT IS NON-CANCELABLE AND NON-RETURNABLE NAME: \_\_\_\_\_SIGNATURE: \_\_\_\_\_DATE: \_\_\_\_\_

| -2  | BRONZE ADJUSTABLE STRAINER     |
|-----|--------------------------------|
| -24 | LESS DOME                      |
| -PF | PERFORATED STANDPIPE (3/8 Dia) |