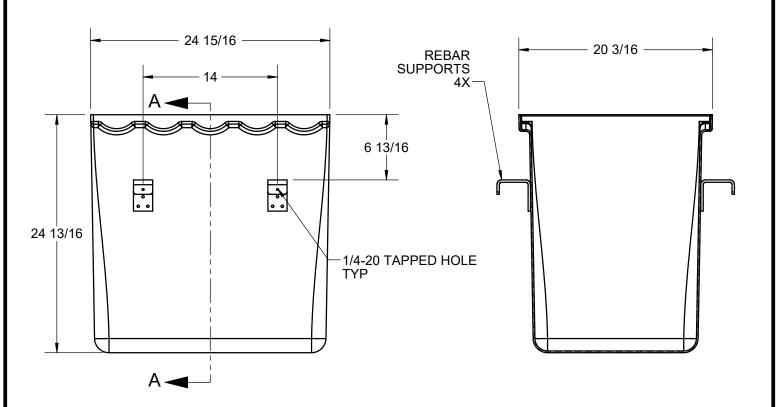

JOSAM CATCH BASIN FOR USE WITH PRO-PLUS 100C (4" INTERNAL WIDTH), 200C (8" INTERNAL WIDTH) SERIES TRENCH CHANNELS. MADE WITH GRP MATERIAL.

CHANNEL CUTOUT PROFILE(S) TO BE DONE ON SITE. DOES NOT INCLUDE OUTLET PART. ESTIMATED VOLUME IS 32 GAL.

PRO-PLUS CATCH BASIN 20" X 24"

SERIES PPCB-2024

NOTE:

DUCTILE IRON FRAME AND CROSS SUPPORTS (NOT SHOWN) ARE REQ'D TO ACHIEVE LOAD CLASS C MAXIMUM ON THIS CATCH BASIN. CATCH BASIN WITHOUT FRAME AND SUPPORTS WILL ONLY ACHIEVE CLASS A LOAD RATING IF CLASS C GRATES ARE USED IN CATCH BASIN. REFER TO PPCB-GRATE DRAWING FOR MORE INFORMATION.