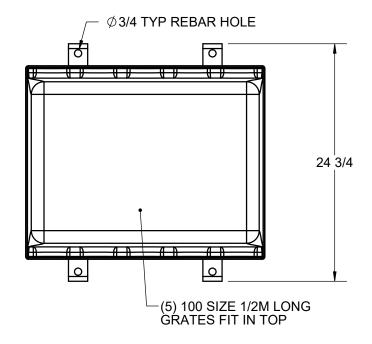

JOSAM CATCH BASIN FOR USE WITH PRO-PLUS 100C (4" INTERNAL WIDTH), 200C (8" INTERNAL WIDTH) SERIES TRENCH CHANNELS. MADE WITH GRP MATERIAL.

CHANNEL CUTOUT PROFILE(S) TO BE DONE ON SITE. DOES NOT INCLUDE OUTLET PART. ESTIMATED VOLUME IS 32 GAL.

PRO-PLUS CATCH BASIN 20" X 24"

SERIES PPCB-2024

NOTE:

DUCTILE IRON FRAME AND CROSS SUPPORTS (NOT SHOWN) ARE REQ'D TO ACHIEVE LOAD CLASS C MAXIMUM ON THIS CATCH BASIN. CATCH BASIN WITHOUT FRAME AND SUPPORTS WILL ONLY ACHIEVE CLASS A LOAD RATING IF CLASS C GRATES ARE USED IN CATCH BASIN. REFER TO PPCB-GRATE DRAWING FOR MORE INFORMATION.