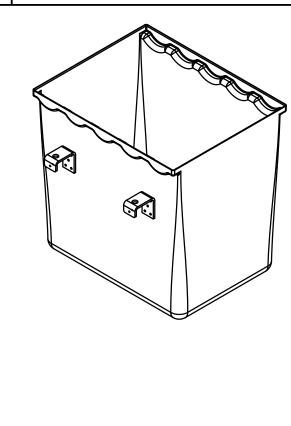

JOSAM CATCH BASIN FOR USE WITH PRO-PLUS 100C (4" INTERNAL WIDTH), 200C (8" INTERNAL WIDTH) SERIES TRENCH CHANNELS. MADE WITH GRP MATERIAL.

CHANNEL CUTOUT PROFILE(S) TO BE DONE ON SITE. DOES NOT INCLUDE OUTLET PART. ESTIMATED VOLUME IS 32 GAL.

PRO-PLUS CATCH BASIN 20" X 24"

SERIES PPCB-2024

NOTE:

DUCTILE IRON FRAME AND CROSS SUPPORTS (NOT SHOWN) ARE REQ'D TO ACHIEVE LOAD CLASS C MAXIMUM ON THIS CATCH BASIN. CATCH BASIN WITHOUT FRAME AND SUPPORTS WILL ONLY ACHIEVE CLASS A LOAD RATING IF CLASS C GRATES ARE USED IN CATCH BASIN. REFER TO PPCB-GRATE DRAWING FOR MORE INFORMATION.