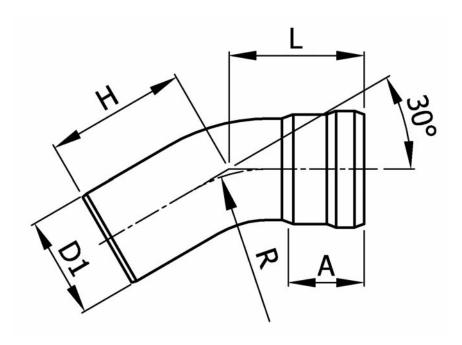

JOSAM PUSH-FITTM TYPE 316L STAINLESS STEEL FITTING, 30  $^{\circ}$  BEND WITH EPDM GASKETED SOCKET ON ONE END.

SS FITTING

PUSH-FIT 30° BEND

**SERIES** 

JF

| PART NO. | NOM.<br>PIPE SIZE | D1<br>(PIPE O.D.) | A<br>MIN. INSERT<br>DEPTH | L            | Н            | R             |
|----------|-------------------|-------------------|---------------------------|--------------|--------------|---------------|
| JF-0720  | 1-1/2"            | 1.7<br>[42]       | 1.2<br>[30]               | 2.3<br>[59]  | 2.4<br>[62]  | 2.5<br>[63]   |
| JF-0722  | 2"                | 2.1<br>[53]       | 1.5<br>[38]               | 2.9<br>[73]  | 3.0<br>[76]  | 3.1<br>[80]   |
| JF-0724  | 3"                | 2.9<br>[73]       | 2.2<br>[55]               | 3.9<br>[98]  | 4.0<br>[102] | 4.3<br>[110]  |
| JF-0726  | 4"                | 4.0<br>[102]      | 2.8<br>[70]               | 4.3<br>[110] | 4.5<br>[115] | 4.0<br>[102]  |
| JF-0730  | 6"                | 6.3<br>[159]      | 3.1<br>[80]               | 5.4<br>[136] | 5.6<br>[143] | 6.3<br>[159]  |
| JF-0732  | 8"                | 8.6<br>[219]      | 4.7<br>[120]              | 8.7<br>[221] | 9.1<br>[230] | 12.0<br>[305] |