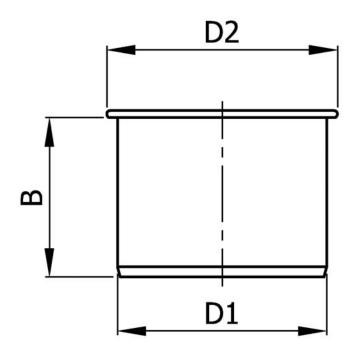

JOSAM PUSH-FIT TYPE 316L STAINLESS STEEL FITTING, BLIND PLUG WITH EPDM GASKETED SOCKET ON ONE END.

SS FITTING

PUSH-FIT BLIND PLUG

**SERIES** 

JF

| PART NO. | NOM.<br>PIPE SIZE | D1<br>(PIPE O.D.) | D2           | В            |
|----------|-------------------|-------------------|--------------|--------------|
| JF-2480  | 1-1/2"            | 1.7<br>[42]       | 2.0<br>[50]  | 1.2<br>[30]  |
| JF-2482  | 2"                | 2.1<br>[53]       | 2.4<br>[60]  | 1.5<br>[38]  |
| JF-2484  | 3"                | 2.9<br>[73]       | 3.1<br>[80]  | 2.2<br>[55]  |
| JF-2486  | 4"                | 4.0<br>[102]      | 4.4<br>[112] | 2.8<br>[70]  |
| JF-2490  | 6"                | 6.3<br>[159]      | 6.9<br>[174] | 3.1<br>[80]  |
| JF-2492  | 8"                | 8.6<br>[219]      | 9.4<br>[239] | 4.7<br>[120] |