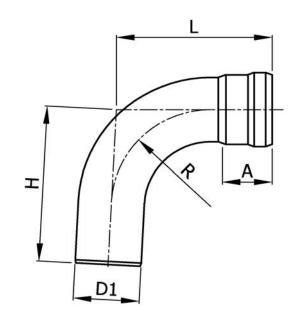

JOSAM PUSH-FITTM TYPE 316L STAINLESS STEEL FITTING, 1/4 BEND WITH EPDM GASKETED SOCKET ON ONE END.

SS FITTING

PUSH-FIT 1/4 BEND

**SERIES** 

JF

| PART NO. | NOM.<br>PIPE SIZE | <b>D1</b><br>(PIPE O.D.) | A<br>MIN. INSERT<br>DEPTH | L            | Н            | R           |
|----------|-------------------|--------------------------|---------------------------|--------------|--------------|-------------|
| JF-0188  | 1-1/2"            | 1.7<br>[42]              | 1.2<br>[30]               | 3.3<br>[85]  | 3.5<br>[88]  | 1.7<br>[42] |
| JF-0190  | 2"                | 2.1<br>[53]              | 1.5<br>[38]               | 4.1<br>[103] | 4.2<br>[106] | 2.1<br>[53] |
| JF-0192  | 3"                | 2.9<br>[73]              | 2.2<br>[55]               | 5.4<br>[138] | 5.6<br>[142] | 2.9<br>[73] |