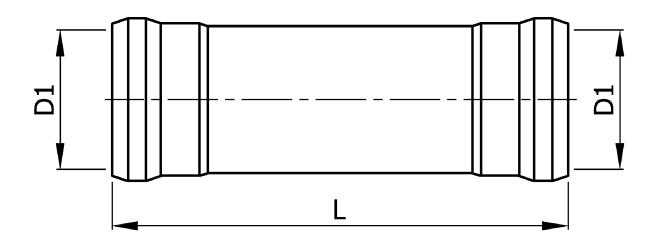

JOSAM PUSH-FITTM TYPE 316L STAINLESS STEEL FITTING, SLIP COUPLING WITH GASKETED SOCKET ON TWO ENDS.

SS FITTING
PUSH-FIT
SLIP COUPLING

SERIES

JF

| PART NO. | NOM.<br>PIPE SIZE | D1<br>(PIPE O.D.) | L             |
|----------|-------------------|-------------------|---------------|
| JF-6550  | 1-1/2"            | 1.7<br>[42]       | 5.6<br>[142]  |
| JF-6552  | 2"                | 2.1<br>[53]       | 6.9<br>[176]  |
| JF-6554  | 3"                | 2.9<br>[73]       | 10.0<br>[255] |
| JF-6556  | 4"                | 4.0<br>[102]      | 13.1<br>[334] |
| JF-6560  | 6"                | 6.3<br>[159]      | 18.6<br>[473] |
| JF-6562  | 8"                | 8.6<br>[219]      | 26.5<br>[673] |