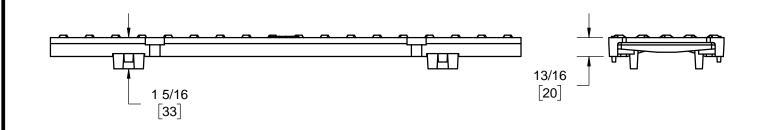

JOSAM 100-DIS-C EPOXY COATED, DUCTILE IRON SLOTTED GRATE WITH CENTER HOLE FOR LOCKING BAR SECUREMENT AND FOUR POINT LOCK CAPABILITY. -PS OPTION PROVIDES PRO-SNAP™ SECUREMENT (SEE 100-DIS-C-PS SUBMITTAL). DESIGNED TO FIT PROPLUS 100 SIZE CHANNEL. MEETS CLASS C LOADING REQUIREMENTS. MEETS ADA AND HEELPROOF SLOT REQUIREMENTS.

TRENCH DRAIN GRATE

PRO-PLUS™ 100

SERIES

100-DIS-C

| LOCKING BAR (ORDER SEPERATELY) | 360141 |
|--------------------------------|--------|
| BOLT DOWN (ORDER SEPERATELY)   | 360143 |

DATE OF LAST CHANGE: 2/25/20

DIMENSIONS ARE SUBJECT TO MANUFACTURERS
TOLERANCES AND CHANGE WITHOUT NOTICE.
WE CAN ASSUME NO RESPONSIBILITY FOR
USE OF SUPERSEDED OR VOID DATA.

NOTES