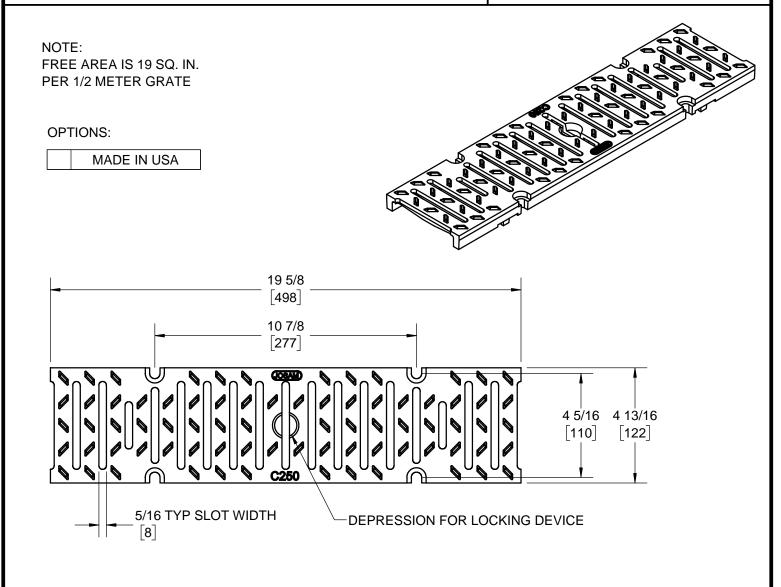

JOSAM 100-DIS-C EPOXY COATED, DUCTILE IRON SLOTTED GRATE WITH CENTER HOLE FOR LOCKING BAR SECUREMENT AND FOUR POINT LOCK CAPABILITY. -PS OPTION PROVIDES PRO-SNAP™ SECUREMENT (SEE 100-DIS-C-PS SUBMITTAL). DESIGNED TO FIT PROPLUS 100 SIZE CHANNEL. MEETS CLASS C LOADING REQUIREMENTS. MEETS ADA AND HEELPROOF SLOT REQUIREMENTS.

TRENCH DRAIN GRATE

PRO-PLUS™ 100

SERIES

100-DIS-C

| LOCKING BAR (ORDER SEPERATELY) | 360141 |
|--------------------------------|--------|
| BOLT DOWN (ORDER SEPERATELY)   | 360143 |

DATE OF LAST CHANGE: 2/25/20

DIMENSIONS ARE SUBJECT TO MANUFACTURERS
TOLERANCES AND CHANGE WITHOUT NOTICE.
WE CAN ASSUME NO RESPONSIBILITY FOR
USE OF SUPERSEDED OR VOID DATA.

NOTES