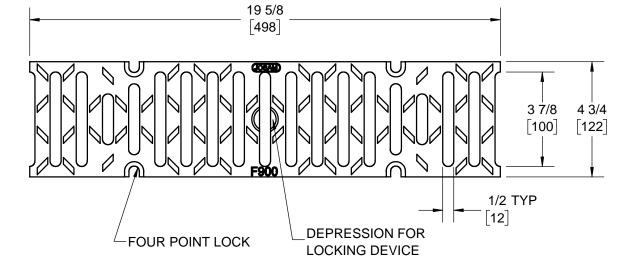

## **SPECIFICATION:**

JOSAM 100-DIS-F EPOXY COATED, DUCTILE IRON SLOTTED GRATE WITH CENTER HOLE FOR LOCKING BAR SECUREMENT AND FOUR POINT LOCK SECUREMENT. -PS OPTION PROVIDES PRO-SNAP™ SECUREMENT (SEE 100-DIS-F-PS SUBMITTAL). DESIGNED TO FIT PROPLUS 100 SIZE CHANNEL. MEETS CLASS F LOADING REQUIREMENTS. MEETS ADA SLOT REQUIREMENTS.

## TRENCH DRAIN GRATE

PROPLUS™ 100

**SERIES** 

100-DIS-F

NOTE:

FREE AREA IS 28.6 SQ. IN. PER 1/2 METER GRATE

OPTION:

MADE IN USA