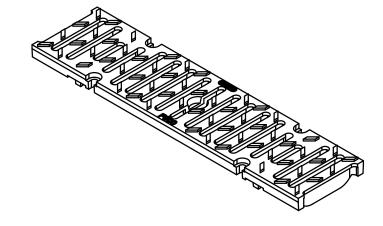

## **SPECIFICATION:**

JOSAM 100-DIS-F EPOXY COATED, DUCTILE IRON SLOTTED GRATE WITH CENTER HOLE FOR LOCKING BAR SECUREMENT AND FOUR POINT LOCK SECUREMENT. -PS OPTION PROVIDES PRO-SNAP™ SECUREMENT (SEE 100-DIS-F-PS SUBMITTAL). DESIGNED TO FIT PROPLUS 100 SIZE CHANNEL. MEETS CLASS F LOADING REQUIREMENTS. MEETS ADA SLOT REQUIREMENTS.

## TRENCH DRAIN GRATE

PROPLUS™ 100

**SERIES** 

100-DIS-F

NOTE:

FREE AREA IS 28.6 SQ. IN. PER 1/2 METER GRATE

OPTION:

MADE IN USA