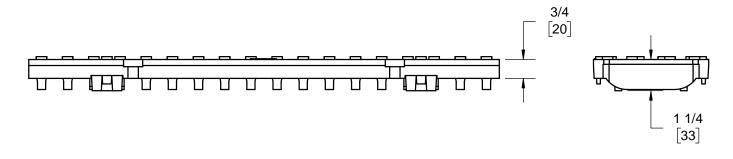

## **SPECIFICATION:**

JOSAM 100-DIS-F EPOXY COATED, DUCTILE IRON SLOTTED GRATE WITH CENTER HOLE FOR LOCKING BAR SECUREMENT AND FOUR POINT LOCK SECUREMENT. -PS OPTION PROVIDES PRO-SNAP™ SECUREMENT (SEE 100-DIS-F-PS SUBMITTAL). DESIGNED TO FIT PROPLUS 100 SIZE CHANNEL. MEETS CLASS F LOADING REQUIREMENTS. MEETS ADA SLOT REQUIREMENTS.

## TRENCH DRAIN GRATE

PROPLUS™ 100

**SERIES** 

100-DIS-F

NOTE:

FREE AREA IS 28.6 SQ. IN. PER 1/2 METER GRATE

OPTION:

MADE IN USA