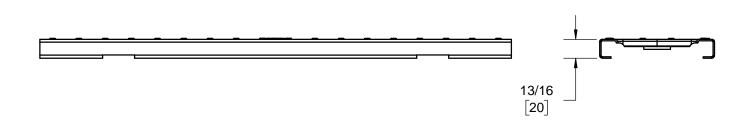

JOSAM 100-SSS-A STAINLESS STEEL SLOTTED GRATE WITH CENTER HOLE FOR LOCKING BAR SECUREMENT. -PS OPTION PROVIDES PRO-SNAP™ SECUREMENT (SEE 100-SSS-A-PS SUBMITTAL). DESIGNED TO FIT PRO-PLUS™ 100 SIZE CHANNEL. MEETS CLASS A LOADING REQUIREMENTS. MEETS ADA AND HEELPROOF SLOT REQUIREMENTS.

TRENCH DRAIN GRATE

PROPLUS™ 100

**SERIES** 

100-SSS-A

NOTE:

FREE AREA IS 16.5 SQ. IN. PER 1/2 METER GRATE

360141

LOCKING BAR (ORDER SEPERATELY)