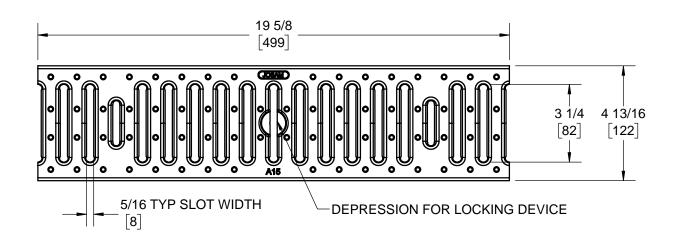

JOSAM 100-SSS-A STAINLESS STEEL SLOTTED GRATE WITH CENTER HOLE FOR LOCKING BAR SECUREMENT. -PS OPTION PROVIDES PRO-SNAP™ SECUREMENT (SEE 100-SSS-A-PS SUBMITTAL). DESIGNED TO FIT PRO-PLUS™ 100 SIZE CHANNEL. MEETS CLASS A LOADING REQUIREMENTS. MEETS ADA AND HEELPROOF SLOT REQUIREMENTS.

TRENCH DRAIN GRATE

PROPLUS™ 100

**SERIES** 

100-SSS-A

NOTE:

FREE AREA IS 16.5 SQ. IN. PER 1/2 METER GRATE

360141

LOCKING BAR (ORDER SEPERATELY)