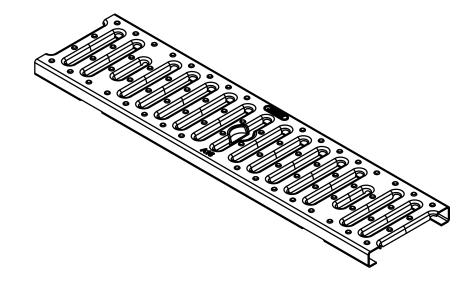

JOSAM 100-SSS-A STAINLESS STEEL SLOTTED GRATE WITH CENTER HOLE FOR LOCKING BAR SECUREMENT. -PS OPTION PROVIDES PRO-SNAP™ SECUREMENT (SEE 100-SSS-A-PS SUBMITTAL). DESIGNED TO FIT PRO-PLUS™ 100 SIZE CHANNEL. MEETS CLASS A LOADING REQUIREMENTS. MEETS ADA AND HEELPROOF SLOT REQUIREMENTS.

TRENCH DRAIN GRATE

PROPLUS™ 100

**SERIES** 

100-SSS-A

NOTE:

FREE AREA IS 16.5 SQ. IN. PER 1/2 METER GRATE

360141

LOCKING BAR (ORDER SEPERATELY)