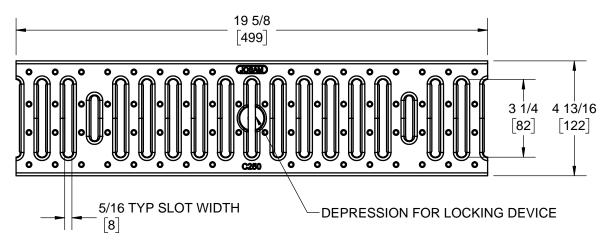

JOSAM 100-SSS-C STAINLESS STEEL SLOTTED GRATE WITH CENTER HOLE FOR LOCKING BAR SECUREMENT. -PS OPTION PROVIDES PRO-SNAP™ SECUREMENT (SEE 100-SSS-C-PS SUBMITTAL). DESIGNED TO FIT PRO-PLUS™ 100 SIZE CHANNEL. MEETS CLASS C LOADING REQUIREMENTS. MEETS ADA AND HEELPROOF SLOT REQUIREMENTS.

TRENCH DRAIN GRATE

PROPLUS™ 100

SERIES

100-SSS-C

NOTE:

FREE AREA IS 16.5 SQ. IN. PER 1/2 METER GRATE

LOCKING BAR (ORDER SEPERATELY) 360141

DATE OF LAST CHANGE: