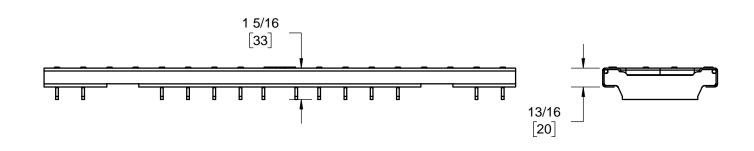

JOSAM 100-SSS-C STAINLESS STEEL SLOTTED GRATE WITH CENTER HOLE FOR LOCKING BAR SECUREMENT. -PS OPTION PROVIDES PRO-SNAP™ SECUREMENT (SEE 100-SSS-C-PS SUBMITTAL). DESIGNED TO FIT PRO-PLUS™ 100 SIZE CHANNEL. MEETS CLASS C LOADING REQUIREMENTS. MEETS ADA AND HEELPROOF SLOT REQUIREMENTS.

TRENCH DRAIN GRATE

PROPLUS™ 100

SERIES

100-SSS-C

NOTE:

FREE AREA IS 16.5 SQ. IN. PER 1/2 METER GRATE

LOCKING BAR (ORDER SEPERATELY) 360141

DATE OF LAST CHANGE: